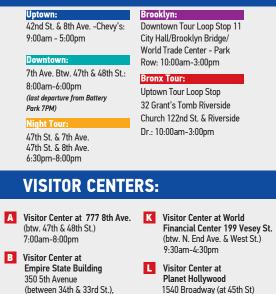

## **DEPARTURE TIMES:**

8:30am-7:00pm

Unlimited Jeans

Canal St in Tribeca)

9:30am-2:00pm

Unlimited Jeans

9:30am-2:00pm

Unlimited Jeans

(at 5th by Madison Park)

(at 45th St. by United Nations)

61 West 23rd St.

9:30am-2:00pm

Unlimited Jeans

9:30am-2:00pm

Madame Tussauds

(btw. 7th and 8th Ave)

R David Rubenstein Atrium at

Broadway btw. 62nd & 63rd St.

270 West 38th St. and 8th Ave.

234 W 42nd St.

8:00am-8:00pm

Lincoln Center

S Visitor Center at

OMG Jeans

Time to come

P Visitor Center at

850 2nd Ave.

Q Visitor Center at

(at 12th St. by Union Station)

N Visitor Center at

492 6th Ave.

0 Visitor Center at

M Visitor Center at

- New York, NY 10118 7:00am-10:00pm C Visitor Center at Port Authority Bus Terminal 42nd St. (btw. 8th & 9th Ave.)
- 7:00am-7:00pm D Visitor Center at B&H Super Store 420 9th Ave. (34th St. & 9th Ave. Mon-Fri: 9:00am-3:00pm Sunday: 10:00am-3:00pm Closed Saturday
- E Pier 78 38th St. & 12th Ave. 9:00am-6:30pm
- F Visitor Center at the Wellington Hotel 155 W 55th St. (btw. 6th & 7th Ave.) 8:00am-8:00pm
- **G** Visitor Center at 'NYC GIFTS & LUGGAGE' 381 5th Ave. (btw 35th & 36th St.) 8:30am-4:00pm
- H Visitor Center at 'NYC GIFTS & LUGGAGE' 249 W. 34th St. (btw. 7th & 8th Ave.) 9:00am-2:00pm
- Visitor Center at **'NYC GIFTS & LUGGAGE'** 767 8th Ave. (at 47th St.) 9:00am-2:00pm
- J Visitor Center at NY LOVES US Gifts & Souvenirs 30 Vesey St (Corner of Church St.) 9:00am-4pm