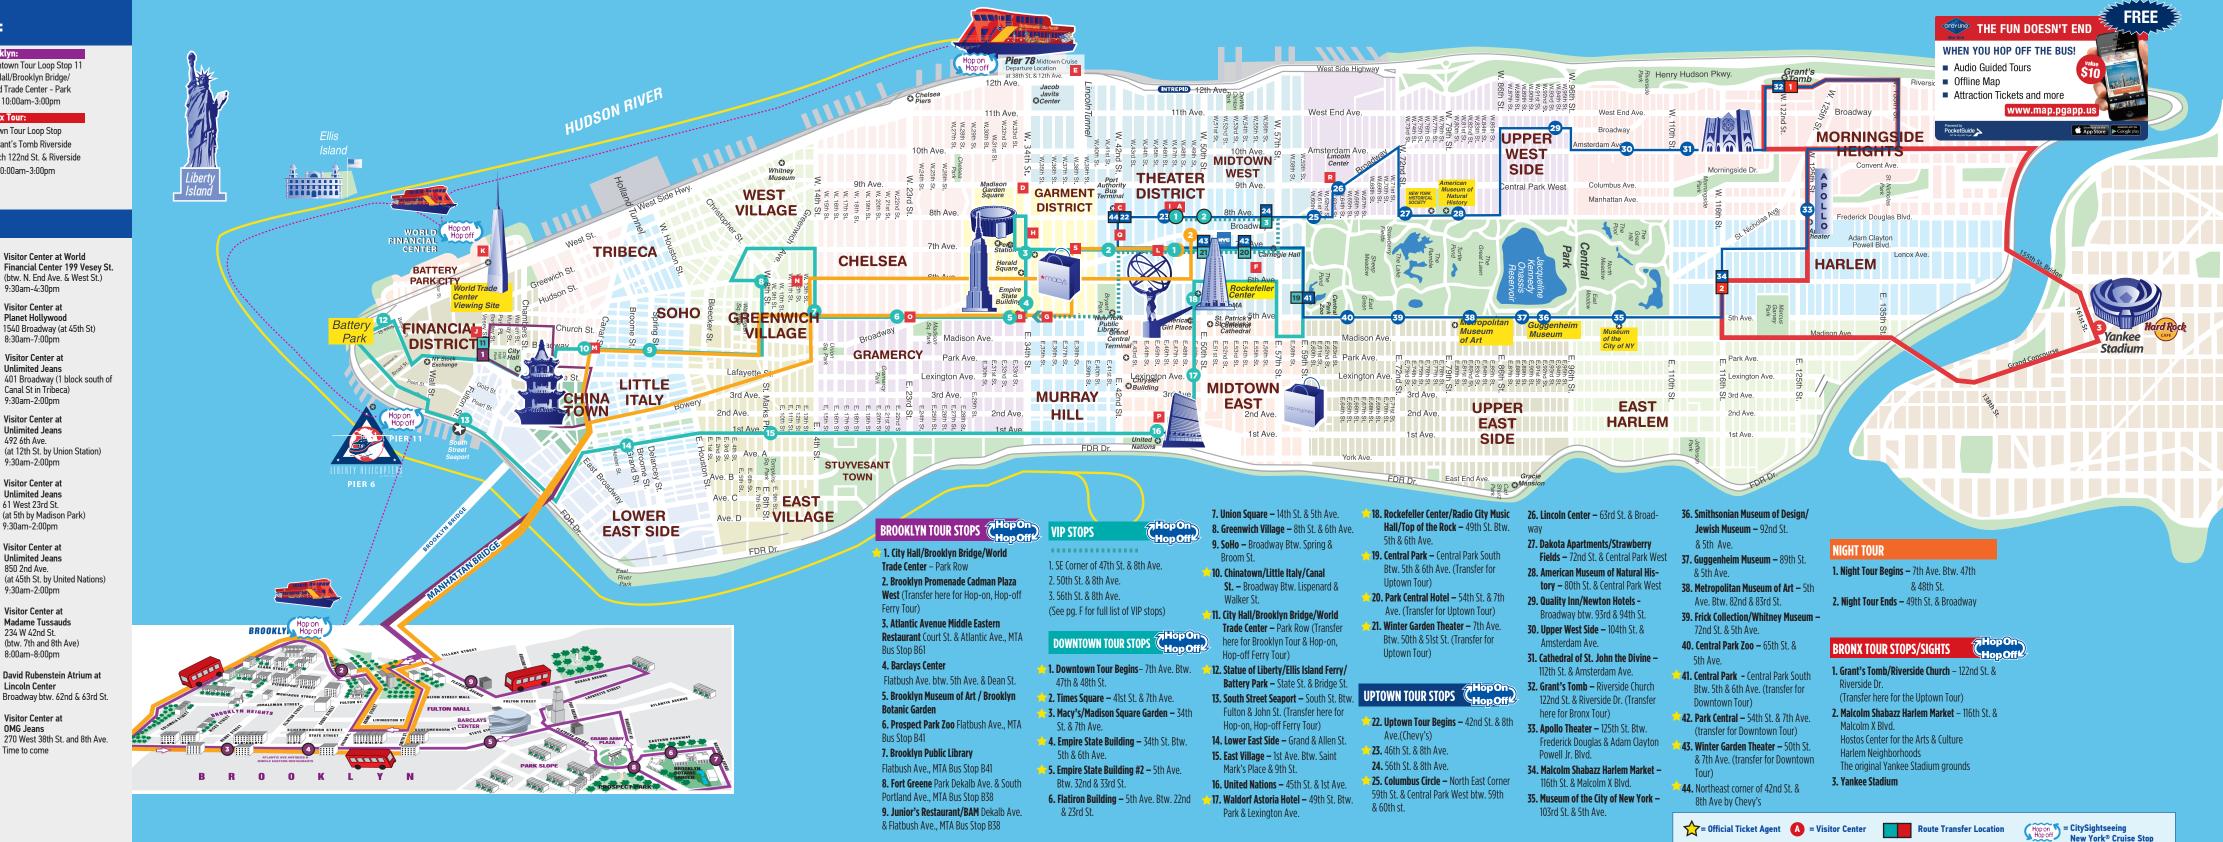

## **DEPARTURE TIMES:**

8:30am-7:00pm

Unlimited Jeans

Canal St in Tribeca)

9:30am-2:00pm

Unlimited Jeans

9:30am-2:00pm

Unlimited Jeans

(at 5th by Madison Park)

(at 45th St. by United Nations)

61 West 23rd St.

9:30am-2:00pm

Unlimited Jeans

9:30am-2:00pm

Madame Tussauds

(btw. 7th and 8th Ave)

R David Rubenstein Atrium at

Broadway btw. 62nd & 63rd St.

270 West 38th St. and 8th Ave.

234 W 42nd St.

8:00am-8:00pm

Lincoln Center

S Visitor Center at

OMG Jeans

Time to come

P Visitor Center at

850 2nd Ave.

Q Visitor Center at

(at 12th St. by Union Station)

N Visitor Center at

492 6th Ave.

0 Visitor Center at

M Visitor Center at

- New York, NY 10118 7:00am-10:00pm C Visitor Center at Port Authority Bus Terminal 42nd St. (btw. 8th & 9th Ave.)
- 7:00am-7:00pm D Visitor Center at B&H Super Store 420 9th Ave. (34th St. & 9th Ave. Mon-Fri: 9:00am-3:00pm Sunday: 10:00am-3:00pm Closed Saturday
- E Pier 78 38th St. & 12th Ave. 9:00am-6:30pm
- F Visitor Center at the Wellington Hotel 155 W 55th St. (btw. 6th & 7th Ave.) 8:00am-8:00pm
- **G** Visitor Center at 'NYC GIFTS & LUGGAGE' 381 5th Ave. (btw 35th & 36th St.) 8:30am-4:00pm
- H Visitor Center at 'NYC GIFTS & LUGGAGE' 249 W. 34th St. (btw. 7th & 8th Ave.) 9:00am-2:00pm
- Visitor Center at **'NYC GIFTS & LUGGAGE'** 767 8th Ave. (at 47th St.) 9:00am-2:00pm
- J Visitor Center at NY LOVES US Gifts & Souvenirs 30 Vesey St (Corner of Church St.) 9:00am-4pm