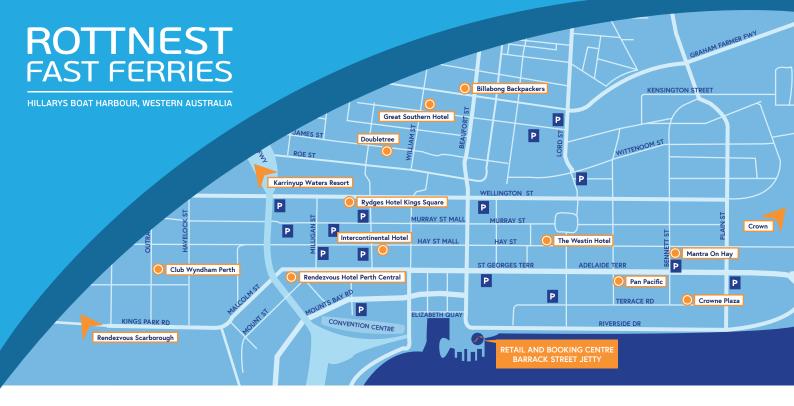

## **COMPLIMENTARY HOTEL PICK UP**

Please be ready 10 minutes prior, times may vary due to traffic.

**A-G** 

|                                        | Pick Up Location                                                         | Pick Up Time |           |
|----------------------------------------|--------------------------------------------------------------------------|--------------|-----------|
| Perth Accommodation                    |                                                                          | 7:30 Ferry   | 10:00 Fer |
| Adina Barrack Plaza                    | Meet at Rydges Hotel Kings Square                                        | 6:35         | 8:25      |
| Adina Grand Apartments                 | Meet at Rendezvous Hotel Perth Central                                   | -            | 8:30      |
| Alex Hotel                             | Meet at DoubleTree by Hilton Perth Northbridge                           | 6:30         | 8:00      |
| All Suites Perth                       | Meet at Westin Hotel (Red Tourist Stop, Hay Street)                      | -            | 8:15      |
| Attika Hotel                           | Meet at DoubleTree by Hilton Perth Northbridge                           | 6:30         | 8:00      |
| Ausotel By Argyle Kings Park           | Meet at Rendezvous Hotel Perth Central                                   | -            | 8:30      |
| Bailey's Motel                         | Meet at Mantra on Hay                                                    | -            | 8:10      |
| Best Western Northbridge               | Meet at DoubleTree by Hilton Perth Northbridge                           | 6:30         | 8:00      |
| Billabong Backpackers                  | Meet outside on William Street                                           | 6:20         | 7:55      |
| Britannia on William                   | Meet at DoubleTree by Hilton Perth Northbridge                           | 6:30         | 8:00      |
| Citadines                              | Meet at Rendezvous Hotel Perth Central                                   | -            | 8:30      |
| Citylights Hotel                       | Meet at DoubleTree by Hilton Perth Northbridge                           | 6:30         | 8:00      |
| City Waters Lodge                      | Meet at Pan Pacific Hotel                                                | -            | 8:05      |
| Comfort Inn and Suites Goodearth Hotel | Meet at Pan Pacific Hotel                                                | -            | 8:05      |
| Como The Treasury                      | Meet at Westin Hotel (Red Tourist Stop, Hay Street)                      | -            | 8:15      |
| Criterion Hotel                        | Meet at Westin Hotel (Red Tourist Stop, Hay Street)                      | -            | 8:15      |
| Crown Metropol                         | Meet at Crown Metropol, Taxi Ran, Riverside Entrance (next to McDonalds) | 6:10         | 7:40      |
| Crown Promenade                        | Meet at Crown Metropol, Taxi Ran, Riverside Entrance (next to McDonalds) | 6:10         | 7:40      |
| Crown Towers                           | Meet at Crown Metropol, Taxi Ran, Riverside Entrance (next to McDonalds) | 6:10         | 7:40      |
| Crowne Plaza Hotel Perth               | Meet at Crowne Plaza Perth, Wait on road                                 | -            | 8:05      |
| Club Wyndham Perth                     | Meet at Red Cat Bus Stop outside reception                               | -            | 8:35      |
| DoubleTree by Hilton Perth Northbridge | Meet at coach bay outside reception                                      | 6:30         | 8:00      |
| DoubleTree by Hilton Perth Waterfront  | Meet at Westin Hotel (Red Tourist Stop, Hay Street)                      | -            | 8:20      |
| Duxton Hotel Perth                     | Meet at Pan Pacific Hotel                                                | -            | 8:05      |
| Emperors Crown                         | Meet at DoubleTree by Hilton Perth Northbridge                           | 6:30         | 8:00      |
| European Hotel (formerly Miss Maud's)  | Meet at Westin Hotel (Red Tourist Stop, Hay Street)                      | -            | 8:15      |
| Four Points by Sheraton                | Meet at Rydges Hotel Kings Square                                        | 6:35         | 8:25      |
| Fraser Suites Perth                    | Meet at Mantra on Hay                                                    | -            | 8:10      |
| Great Southern Hotel                   | Meet at coach bay outside reception                                      | 6:25         | 8:00      |
| Hay Street Travellers Inn              | Meet at Mantra on Hay                                                    | -            | 8:10      |
| Hotel Ibis Perth                       | Meet at Intercontinental Hotel Perth City (Coach bay outside on Hay St)  | =            | 8:25      |
| Holiday Inn City Centre                | Meet at coach bay outside on Hay Street                                  | -            | 8:25      |

## **COMPLIMENTARY HOTEL PICK UP**

Please be ready 10 minutes prior, times may vary due to traffic.

## **H** - **V**

| Perth Accommodation                                  | Pick Up Location                                    | Pick Up Time |            |
|------------------------------------------------------|-----------------------------------------------------|--------------|------------|
|                                                      |                                                     | 7:30 Ferry   | 10:00 Ferr |
| Holiday Inn West Perth (formerly Sage)               | Meet at Club Wyndham Perth                          | -            | 8:35       |
| Hyatt Regency Hotel                                  | Meet at Crowne Plaza Perth, Wait on road.           | -            | 8:05       |
| Ibis Styles East Perth                               | Meet at Crowne Plaza Perth, Wait on road.           | -            | 8:05       |
| Intercontinental Hotel Perth City                    | Meet at coach bay outside on Hay Street             | -            | 8:25       |
| Kangaroo Inn                                         | Meet at Westin Hotel (Red Tourist Stop, Hay Street) | -            | 8:15       |
| Karrinyup Waters Resort                              | Meet at front of Holiday Park                       | 6:55         | 9:10       |
| Kings Hotel Perth                                    | Meet at Westin Hotel (Red Tourist Stop, Hay Street) | -            | 8:15       |
| Mantra on Hay                                        | Meet at corner of Hay and Bennett Streets           | -            | 8:10       |
| Mantra on Murray                                     | Meet at Holiday Inn City Centre                     | -            | 8:25       |
| Mercure Hotel Perth                                  | Meet at Westin Hotel (Red Tourist Stop, Hay Street) | -            | 8:15       |
| Mercure Hay Street (formerly Travelodge)             | Meet at Westin Hotel (Red Tourist Stop, Hay Street) | -            | 8:15       |
| Metro Hotel Perth City                               | Meet at Mantra on Hay                               | -            | 8:10       |
| Mont Clare Apartments                                | Meet at Mantra on Hay                               | -            | 8:10       |
| Mountway Holiday Apartments                          | Meet at Rendezvous Studio Hotel, Perth Central      | -            | 8:30       |
| Nesuto Mounts Bay Waters                             | Meet at Rendezvous Studio Hotel, Perth Central      | -            | 8:30       |
| Novotel Murray Street                                | Meet at Rydges Hotel Kings Square                   | 6:35         | 8:25       |
| Novotel Perth Langley                                | Meet at Pan Pacific Hotel                           | -            | 8:05       |
| Karrinyup Waters Resort                              | Meet at front of Holiday Park                       | 6:55         | 9:10       |
| Pan Pacific Hotel                                    | Meet at coach bay outside Hill Street               | -            | 8:05       |
| Parmelia Hilton Hotel                                | Meet at Rendezvous Hotel Perth Central              | -            | 8:30       |
| Pensione Hotel Perth                                 | Meet at Westin Hotel (Red Tourist Stop, Hay Street) | -            | 8:15       |
| Perth City Apartment Hotel                           | Meet at Rydges Hotel Kings Square                   | 6:35         | 8:25       |
| Quality Hotel Ambassador Perth                       | Meet at Pan Pacific Hotel                           | -            | 8:05       |
| Quay Perth                                           | Meet at Westin Hotel (Red Tourist Stop, Hay Street) | -            | 8:20       |
| Quest East Perth                                     | Meet at Pan Pacific Hotel                           | -            | 8:05       |
| Quest Kings Park                                     | Meet at Club Wyndham Perth                          | -            | 8:35       |
| Quest Mounts Bay Road                                | Meet at Rendezvous Studio Hotel, Perth Central      | -            | 8:30       |
| Quest West End                                       | Meet at Rydges Hotel Kings Square                   | 6:35         | 8:25       |
| QT Perth                                             | Meet at Westin Hotel (Red Tourist Stop, Hay Street) | -            | 8:15       |
| Ramada Vetroblu Scarborough                          | Meet at Rendezvous Hotel Perth Scarborough          | 6:45         | 9:00       |
| Regal Apartments                                     | Meet at Mantra on Hay                               | -            | 8:10       |
| Rendezvous Scarborough                               | Meet at reception                                   | 6:45         | 9:00       |
| Rendezvous Hotel Perth Central                       | Meet outside reception at coach bay                 | -            | 8:30       |
| Ritz Carlton                                         | Meet at Westin Hotel (Red Tourist Stop, Hay Street) | _            | 8:20       |
| Riverview Apartments                                 | Meet at Rendezvous Studio Hotel, Perth Central      | -            | 8:30       |
| Rydges Hotel Kings Square (formerly Peppers Kings So | <sub>quare)</sub> Meet outside on Wellington Street | 6:35         | 8:25       |
| Seashells Scarborough                                | Meet at Rendezvous Scarborough                      | 6:45         | 9:00       |
| Seasons of Perth                                     | Meet at Westin Hotel (Red Tourist Stop, Hay Street) | -            | 8:15       |
| Sebel East Perth                                     | Meet at Mantra on Hay                               | -            | 8:10       |
| Sebel West Perth                                     | Meet at Rydges Hotel Kings Square                   | 6:35         | 8:25       |
| The Adnate - Art Series                              | Meet at Holiday Inn City Centre                     | 6:35         | 8:25       |
| The Nest on Newcastle                                | Meet at DoubleTree by Hilton Perth Northbridge      | 6:30         | 8:00       |
| The Westin Perth                                     | Meet at Westin Hotel (Red Tourist Stop, Hay Street) | -            | 8:15       |
| Tribe Perth                                          | Meet at Club Wyndham Perth                          |              | 8:35       |
| Verandah Apartments                                  | Meet at DoubleTree by Hilton Perth Northbridge      | 6:30         | 8:00       |
| The second second                                    |                                                     |              |            |