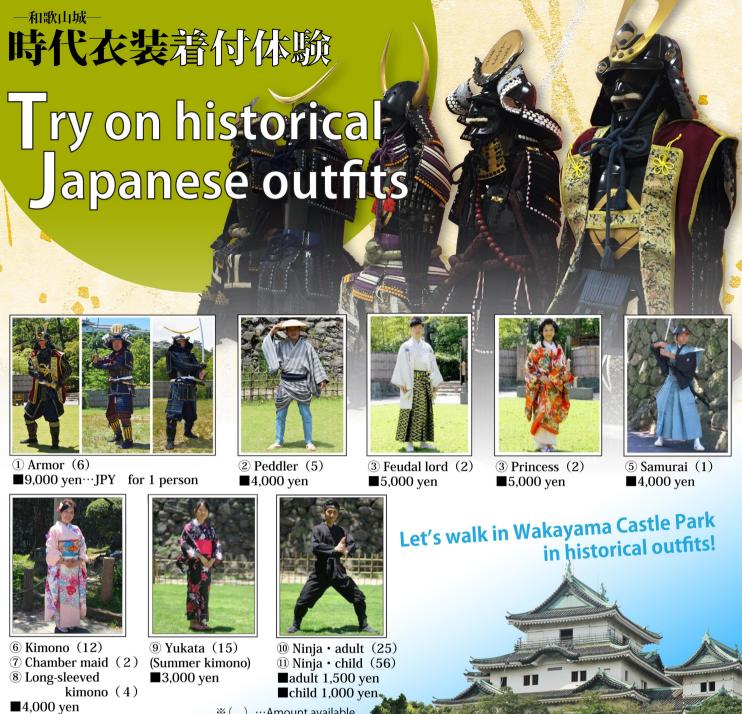

## Types of outfits and fees

Outfits No. 1 to 1 fit between 150cm to 180cm in height.

Outfits No. (1) fit children between 100cm to 150cm in height.

- Please choose the outfits you want to try.
  - ①Armor: Up to 6 people ②Peddler: Up to 5 people
  - ③Feudal lord: Up to 2 people ④Princess: Up to 2 people
  - ⑤Samurai: Up to 2 people ⑥Kimono: Up to 12 people

  - (9) Yukata (Summer kimono): Up to 15 people
    (15) Whinja for adult: Up to 25 people
  - ①Ninja for children: Up to 56 people
    - \*Outfits No.(1) to (10) fit between 150cm to 180cm in height.
    - \* Costume No. (1) fit children between 100cm to 150cm in height.