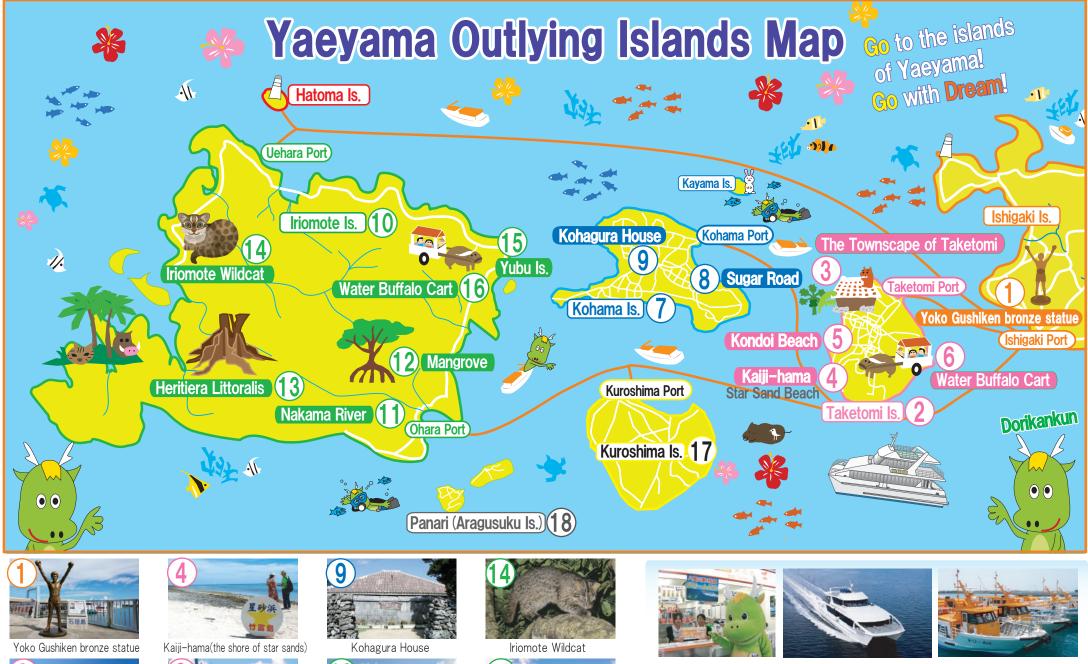

## Audio Guide List

| <ul> <li>No. Tourist Attraction Point<br/>Ishigaki Island</li> <li>(1) Yoko Gushiken bronze statue<br/>Taketomi Island</li> <li>(2) Taketomi Island</li> <li>(2) Taketomi Island</li> <li>(3) The Townscape of Taketomi</li> <li>(4) Kaiji-hama(star sand beach)</li> <li>(5) Kondoi beach</li> <li>(6) Water Buffalo Cart<br/>Kohama Island</li> <li>(7) Kohama Island</li> <li>(7) Kohama Island</li> <li>(8) Sugar Road</li> <li>(9) Kohagura House<br/>Iriomote Island</li> <li>(10) Iriomote Island</li> <li>(11) Nakama River</li> <li>(12) Mangrove</li> <li>(13) Heritiera Littoralis</li> <li>(14) Iriomote Wildcat</li> <li>Yubu Island</li> <li>(15) Yubu Island</li> <li>(16) Water Buffalo Cart<br/>Kuroshima Island</li> <li>(17) Kuroshima Island</li> <li>(18) Panari(Aragusuku Island)</li> </ul> | <u> </u>                      |
|--------------------------------------------------------------------------------------------------------------------------------------------------------------------------------------------------------------------------------------------------------------------------------------------------------------------------------------------------------------------------------------------------------------------------------------------------------------------------------------------------------------------------------------------------------------------------------------------------------------------------------------------------------------------------------------------------------------------------------------------------------------------------------------------------------------------|-------------------------------|
| <ol> <li>Yoko Gushiken bronze statue<br/>Taketomi Island</li> <li>Taketomi Island</li> <li>Taketomi Island</li> <li>The Townscape of Taketomi</li> <li>Kaiji-hama(star sand beach)</li> <li>Kondoi beach</li> <li>Kondoi beach</li> <li>Water Buffalo Cart<br/>Kohama Island</li> <li>Kohama Island</li> <li>Sugar Road</li> <li>Sugar Road</li> <li>Kohagura House<br/>Iriomote Island</li> <li>Iriomote Island</li> <li>Iriomote Island</li> <li>Nakama River</li> <li>Mangrove</li> <li>Heritiera Littoralis</li> <li>Iriomote Wildcat<br/>Yubu Island</li> <li>Yubu Island</li> <li>Yubu Island</li> <li>Kuroshima Island</li> <li>Kuroshima Island</li> </ol>                                                                                                                                                 | No. Tourist Attraction Point  |
| Taketomi Island② Taketomi Island③ The Townscape of Taketomi④ Kaiji-hama(star sand beach)⑤ Kondoi beach⑥ Water Buffalo CartKohama Island⑦ Kohama Island⑦ Kohama Island⑨ Kohagura HouseIriomote Island10 Iriomote Island11 Nakama River12 Mangrove13 Heritiera Littoralis14 Iriomote WildcatYubu Island15 Yubu Island16 Water Buffalo CartKuroshima Island17 Kuroshima Island18 Mater Buffalo CartPanari                                                                                                                                                                                                                                                                                                                                                                                                             | lshigaki Island               |
| <ul> <li>2 Taketomi Island</li> <li>3 The Townscape of Taketomi</li> <li>4 Kaiji-hama(star sand beach)</li> <li>5 Kondoi beach</li> <li>6 Water Buffalo Cart</li> <li>Kohama Island</li> <li>7 Kohama Island</li> <li>8 Sugar Road</li> <li>9 Kohagura House</li> <li>Iriomote Island</li> <li>10 Iriomote Island</li> <li>11 Nakama River</li> <li>12 Mangrove</li> <li>13 Heritiera Littoralis</li> <li>14 Iriomote Wildcat</li> <li>Yubu Island</li> <li>15 Yubu Island</li> <li>16 Water Buffalo Cart</li> <li>Kuroshima Island</li> <li>17 Kuroshima Island</li> <li>18 Kuroshima Island</li> </ul>                                                                                                                                                                                                           | ① Yoko Gushiken bronze statue |
| <ul> <li>3 The Townscape of Taketomi</li> <li>4 Kaiji-hama(star sand beach)</li> <li>5 Kondoi beach</li> <li>6 Water Buffalo Cart</li> <li>Kohama Island</li> <li>7 Kohama Island</li> <li>8 Sugar Road</li> <li>9 Kohagura House</li> <li>Iriomote Island</li> <li>10 Iriomote Island</li> <li>11 Nakama River</li> <li>12 Mangrove</li> <li>13 Heritiera Littoralis</li> <li>14 Iriomote Wildcat</li> <li>Yubu Island</li> <li>15 Yubu Island</li> <li>16 Water Buffalo Cart</li> <li>Kuroshima Island</li> <li>17 Kuroshima Island</li> <li>18 Kuroshima Island</li> </ul>                                                                                                                                                                                                                                      | Taketomi Island               |
| <ul> <li>④ Kaiji-hama(star sand beach)</li> <li>⑤ Kondoi beach</li> <li>⑥ Water Buffalo Cart</li> <li>Kohama Island</li> <li>⑦ Kohama Island</li> <li>⑧ Sugar Road</li> <li>⑨ Kohagura House</li> <li>Iriomote Island</li> <li>10 Iriomote Island</li> <li>11 Nakama River</li> <li>12 Mangrove</li> <li>13 Heritiera Littoralis</li> <li>14 Iriomote Wildcat</li> <li>Yubu Island</li> <li>15 Yubu Island</li> <li>16 Water Buffalo Cart</li> <li>Kuroshima Island</li> <li>17 Kuroshima Island</li> <li>18 Kuroshima Island</li> </ul>                                                                                                                                                                                                                                                                           | 2 Taketomi Island             |
| <ul> <li>S Kondoi beach</li> <li>Water Buffalo Cart</li> <li>Kohama Island</li> <li>Kohama Island</li> <li>Sugar Road</li> <li>Sugar Road</li> <li>Kohagura House</li> <li>Iriomote Island</li> <li>Iriomote Island</li> <li>Iriomote Island</li> <li>Nakama River</li> <li>Mangrove</li> <li>Heritiera Littoralis</li> <li>Heritiera Littoralis</li> <li>Heritiera Littoralis</li> <li>Yubu Island</li> <li>Yubu Island</li> <li>Water Buffalo Cart</li> <li>Kuroshima Island</li> <li>Kuroshima Island</li> <li>Kuroshima Island</li> </ul>                                                                                                                                                                                                                                                                      | ③ The Townscape of Taketomi   |
| <ul> <li>6 Water Buffalo Cart<br/>Kohama Island</li> <li>7 Kohama Island</li> <li>8 Sugar Road</li> <li>9 Kohagura House<br/>Iriomote Island</li> <li>10 Iriomote Island</li> <li>11 Nakama River</li> <li>12 Mangrove</li> <li>13 Heritiera Littoralis</li> <li>14 Iriomote Wildcat<br/>Yubu Island</li> <li>15 Yubu Island</li> <li>16 Water Buffalo Cart<br/>Kuroshima Island</li> <li>17 Kuroshima Island</li> <li>18 Vangrove</li> </ul>                                                                                                                                                                                                                                                                                                                                                                      | ④ Kaiji-hama(star sand beach) |
| Kohama Island⑦ Kohama Island⑧ Sugar Road⑨ Kohagura HouseIriomote Island10 Iriomote Island11 Nakama River12 Mangrove13 Heritiera Littoralis14 Iriomote WildcatYubu Island15 Yubu Island16 Water Buffalo CartKuroshima Island17 Kuroshima IslandPanari                                                                                                                                                                                                                                                                                                                                                                                                                                                                                                                                                               | ⑤ Kondoi beach                |
| <ul> <li>7 Kohama Island</li> <li>8 Sugar Road</li> <li>9 Kohagura House <ul> <li>Iriomote Island</li> </ul> </li> <li>10 Iriomote Island</li> <li>11 Nakama River</li> <li>12 Mangrove</li> <li>13 Heritiera Littoralis</li> <li>14 Iriomote Wildcat</li> <li>Yubu Island</li> <li>15 Yubu Island</li> <li>16 Water Buffalo Cart</li> <li>Kuroshima Island</li> <li>17 Kuroshima Island</li> </ul>                                                                                                                                                                                                                                                                                                                                                                                                                | 6 Water Buffalo Cart          |
| <ul> <li>8 Sugar Road</li> <li>9 Kohagura House <ul> <li>Iriomote Island</li> </ul> </li> <li>10 Iriomote Island</li> <li>11 Nakama River</li> <li>12 Mangrove</li> <li>13 Heritiera Littoralis</li> <li>14 Iriomote Wildcat</li> <li>Yubu Island</li> <li>15 Yubu Island</li> <li>16 Water Buffalo Cart</li> <li>Kuroshima Island</li> <li>17 Kuroshima Island</li> </ul>                                                                                                                                                                                                                                                                                                                                                                                                                                         | Kohama Island                 |
| <ul> <li>S Kohagura House</li> <li>Iriomote Island</li> <li>Iriomote Island</li> <li>Iriomote Island</li> <li>Nakama River</li> <li>Mangrove</li> <li>Heritiera Littoralis</li> <li>Heritiera Littoralis</li> <li>Iriomote Wildcat</li> <li>Yubu Island</li> <li>Yubu Island</li> <li>Yubu Island</li> <li>Water Buffalo Cart</li> <li>Kuroshima Island</li> <li>Kuroshima Island</li> <li>Panari</li> </ul>                                                                                                                                                                                                                                                                                                                                                                                                       | 🗇 Kohama Island               |
| Iriomote Island (1) Iriomote Island (1) Iriomote Island (1) Nakama River (1) Mangrove (1) Mangrove (1) Heritiera Littoralis (1) Heritiera Littoralis (1) Iriomote Wildcat (1) Iriomote Wildcat (1) Yubu Island (1) Yubu Island (1) Kuroshima Island (1) Kuroshima Island (1) Kuroshima Island (1) Panari                                                                                                                                                                                                                                                                                                                                                                                                                                                                                                           | 8 Sugar Road                  |
| <ol> <li>Iriomote Island</li> <li>Nakama River</li> <li>Mangrove</li> <li>Heritiera Littoralis</li> <li>Heritiera Littoralis</li> <li>Iriomote Wildcat</li> <li>Yubu Island</li> <li>Yubu Island</li> <li>Yubu Island</li> <li>Water Buffalo Cart</li> <li>Kuroshima Island</li> <li>Kuroshima Island</li> <li>Kuroshima Island</li> </ol>                                                                                                                                                                                                                                                                                                                                                                                                                                                                         | 9 Kohagura House              |
| <ul> <li>1 Nakama River</li> <li>1 Nakama River</li> <li>1 Mangrove</li> <li>3 Heritiera Littoralis</li> <li>1 Iriomote Wildcat</li> <li>Yubu Island</li> <li>1 Yubu Island</li> <li>1 Yubu Island</li> <li>1 Water Buffalo Cart</li> <li>Kuroshima Island</li> <li>1 Kuroshima Island</li> <li>Panari</li> </ul>                                                                                                                                                                                                                                                                                                                                                                                                                                                                                                  | Iriomote Island               |
| <ul> <li>12 Mangrove</li> <li>13 Heritiera Littoralis</li> <li>14 Iriomote Wildcat</li> <li>Yubu Island</li> <li>15 Yubu Island</li> <li>16 Water Buffalo Cart</li> <li>Kuroshima Island</li> <li>17 Kuroshima Island</li> <li>Panari</li> </ul>                                                                                                                                                                                                                                                                                                                                                                                                                                                                                                                                                                   | 10 Iriomote Island            |
| <ul> <li>13 Heritiera Littoralis</li> <li>14 Iriomote Wildcat</li> <li>Yubu Island</li> <li>15 Yubu Island</li> <li>16 Water Buffalo Cart</li> <li>Kuroshima Island</li> <li>17 Kuroshima Island</li> <li>Panari</li> </ul>                                                                                                                                                                                                                                                                                                                                                                                                                                                                                                                                                                                        | 1) Nakama River               |
| <ul> <li>Iriomote Wildcat</li> <li>Yubu Island</li> <li>Yubu Island</li> <li>Water Buffalo Cart</li> <li>Kuroshima Island</li> <li>Kuroshima Island</li> <li>Panari</li> </ul>                                                                                                                                                                                                                                                                                                                                                                                                                                                                                                                                                                                                                                     | 12 Mangrove                   |
| Yubu Island<br>(15) Yubu Island<br>(16) Water Buffalo Cart<br>Kuroshima Island<br>(17) Kuroshima Island<br>Panari                                                                                                                                                                                                                                                                                                                                                                                                                                                                                                                                                                                                                                                                                                  | 13 Heritiera Littoralis       |
| <ul> <li>15 Yubu Island</li> <li>16 Water Buffalo Cart</li> <li>Kuroshima Island</li> <li>17 Kuroshima Island</li> <li>Panari</li> </ul>                                                                                                                                                                                                                                                                                                                                                                                                                                                                                                                                                                                                                                                                           | 🛈 Iriomote Wildcat            |
| <ul> <li>16 Water Buffalo Cart</li> <li>Kuroshima Island</li> <li>17 Kuroshima Island</li> <li>Panari</li> </ul>                                                                                                                                                                                                                                                                                                                                                                                                                                                                                                                                                                                                                                                                                                   | Yubu Island                   |
| Kuroshima Island                                                                                                                                                                                                                                                                                                                                                                                                                                                                                                                                                                                                                                                                                                                                                                                                   | 15 Yubu Island                |
| ① Kuroshima Island<br>Panari                                                                                                                                                                                                                                                                                                                                                                                                                                                                                                                                                                                                                                                                                                                                                                                       | 16 Water Buffalo Cart         |
| Panari                                                                                                                                                                                                                                                                                                                                                                                                                                                                                                                                                                                                                                                                                                                                                                                                             | Kuroshima Island              |
|                                                                                                                                                                                                                                                                                                                                                                                                                                                                                                                                                                                                                                                                                                                                                                                                                    | 1) Kuroshima Island           |
| 🔞 Panari(Aragusuku Island)                                                                                                                                                                                                                                                                                                                                                                                                                                                                                                                                                                                                                                                                                                                                                                                         | Panari                        |
|                                                                                                                                                                                                                                                                                                                                                                                                                                                                                                                                                                                                                                                                                                                                                                                                                    | 18 Panari (Aragusuku Island)  |

## How to use Audio Guide

• Enter the number of the tourist attraction point you wish to visit (see the MAP) on your Audio Guide device.

e.g.) When you want to listen to information for  $11 \Rightarrow$ Enter 1 and 1