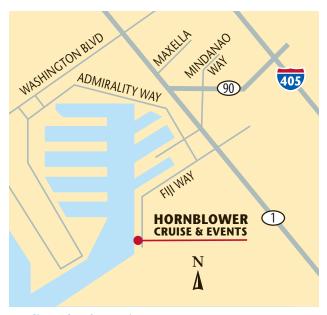

# MARINA DEL REY DRIVING & PARKING

## 13755 Fiji Way, Marina del Rey, CA 90292

Boarding and Yacht Location Hornblower Cruises & Events 13755 Fiji Way Marina del Rey, CA 90292

# TO APPROACH FROM THE SAN DIEGO FREEWAY (405)

- Take the Marina Fwy (90) going west
- Turn left onto Mindanao Way
- Turn left onto Admiralty Way
- Turn right onto Fiji Way
- Park in the lot marked Fisherman's Village