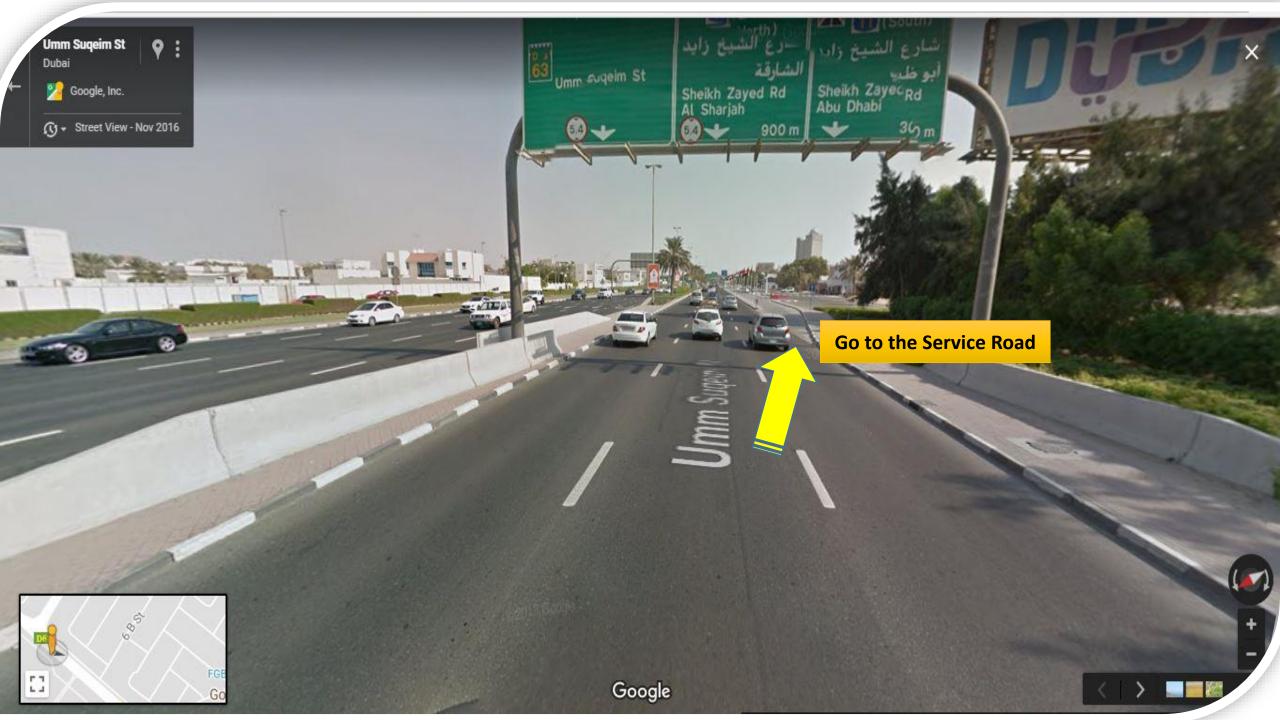

Go to the **Service Road** 

mm Suqeim St

🧏 Google, Inc.

Street View - Nov 2016

Dubai

9 :

heli**dubai** 

/ 1 1 1