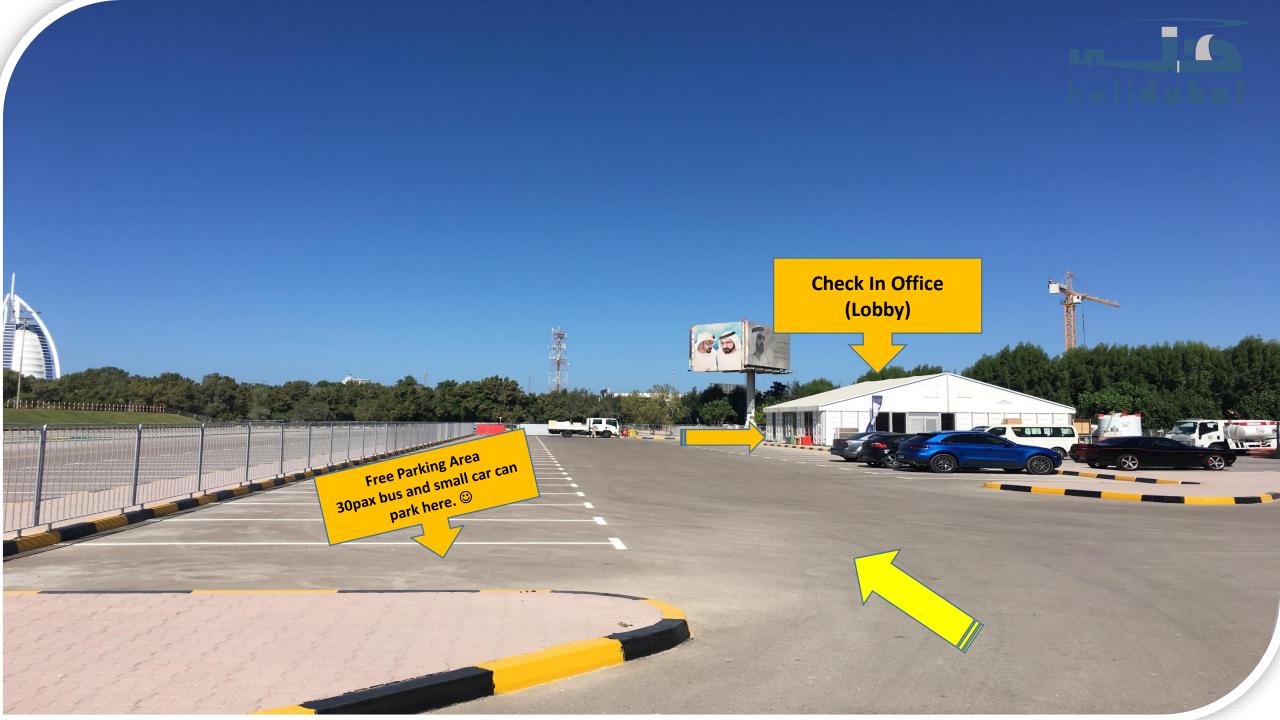

St. A. Of

helidubai

Contra la

Keep Right

×

**Free Parking Area** for Big Bus (which is for more than **30pax bus parking only) – small bus** and 30pax bus can drive the car inside to our "Reception Area" 🙂