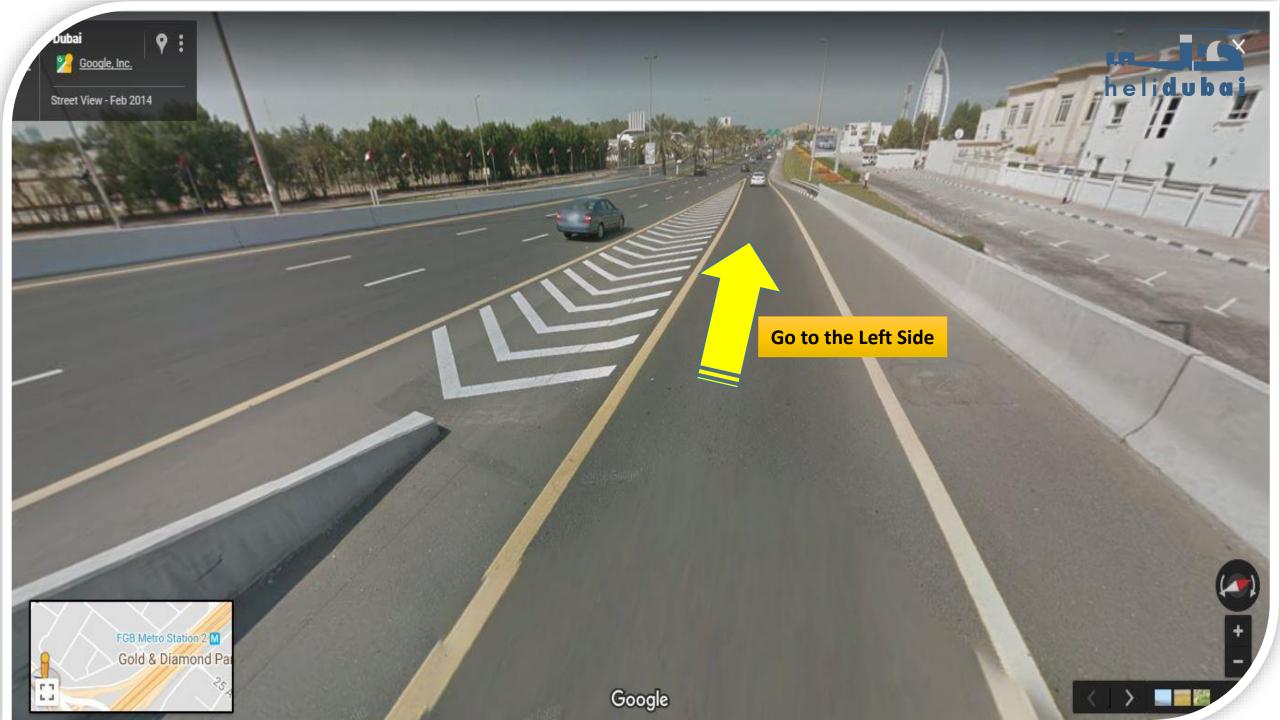

St. A. Of

helidubai

Contra la

Keep Right

×

**Free Parking Area** for Big Bus (which is for more than **30pax bus parking only) – small bus** and 30pax bus can drive the car inside to our "Reception Area" 🙂