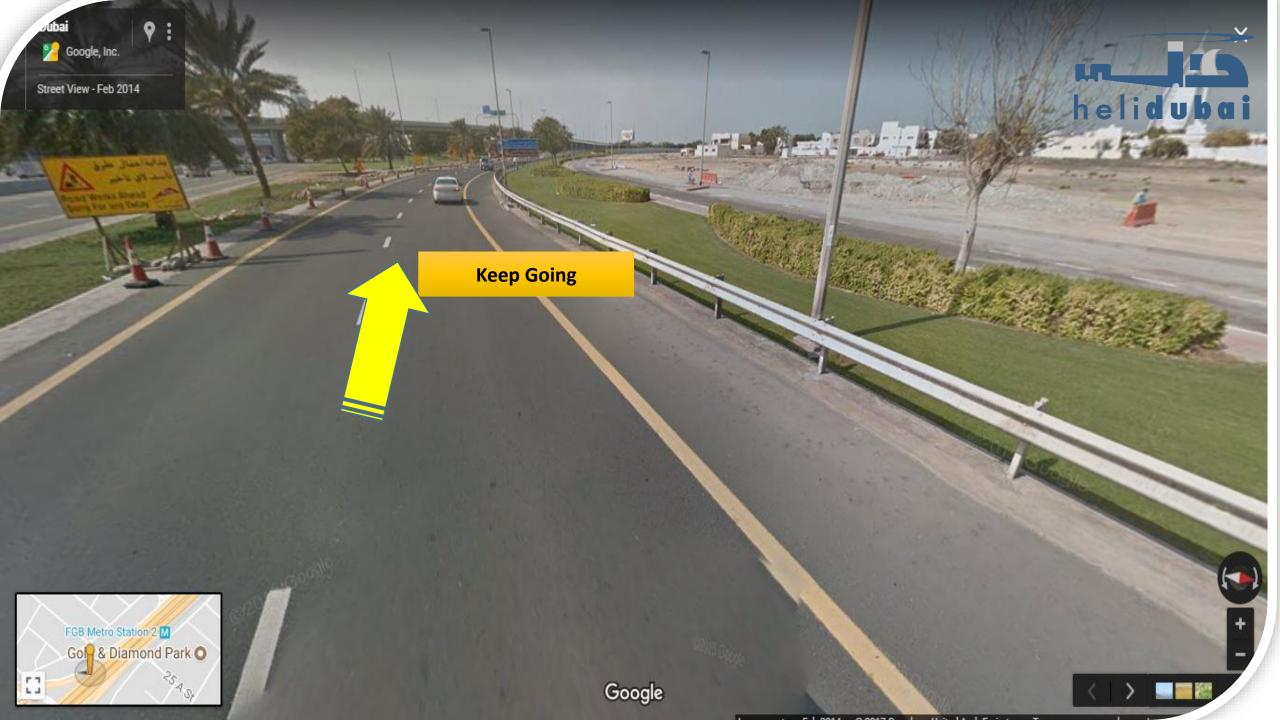

## SUSTANCE IN ALL OF THE EMIRATES

Nate: All passengers MUST arrive 1 HOUR prior to flight time.

M

25

200

Serel St

2700 St

1995