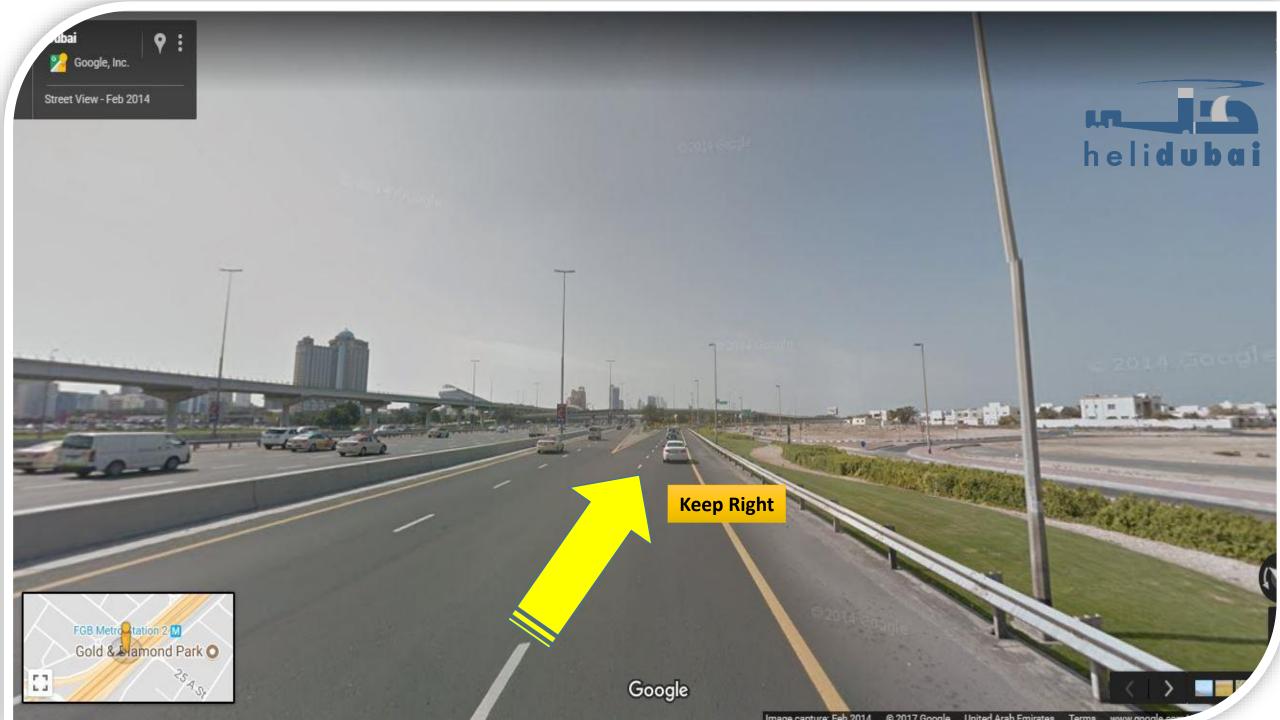

St. A. Of

helidubai

Contra la

Keep Right

×

**Free Parking Area** for Big Bus (which is for more than **30pax bus parking only) – small bus** and 30pax bus can drive the car inside to our "Reception Area" 🙂