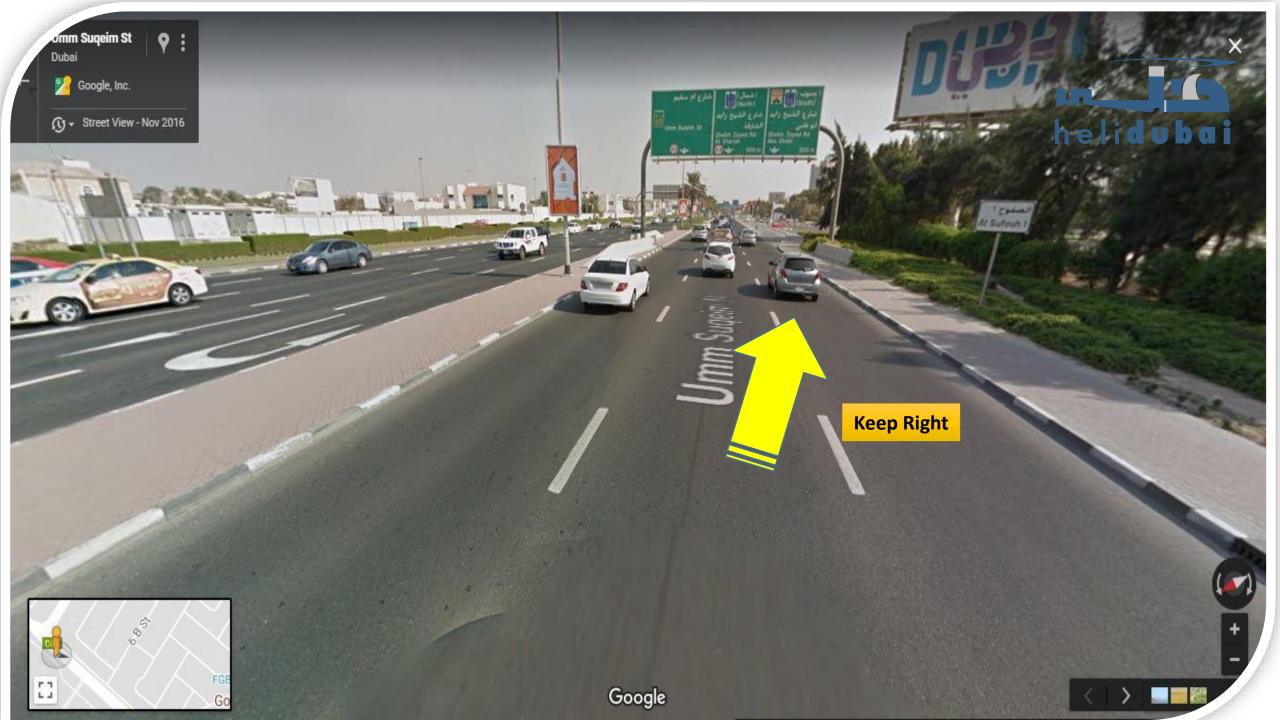

St. A. Of

helidubai

Contra la

Keep Right

×

**Free Parking Area** for Big Bus (which is for more than **30pax bus parking only) – small bus** and 30pax bus can drive the car inside to our "Reception Area" 🙂