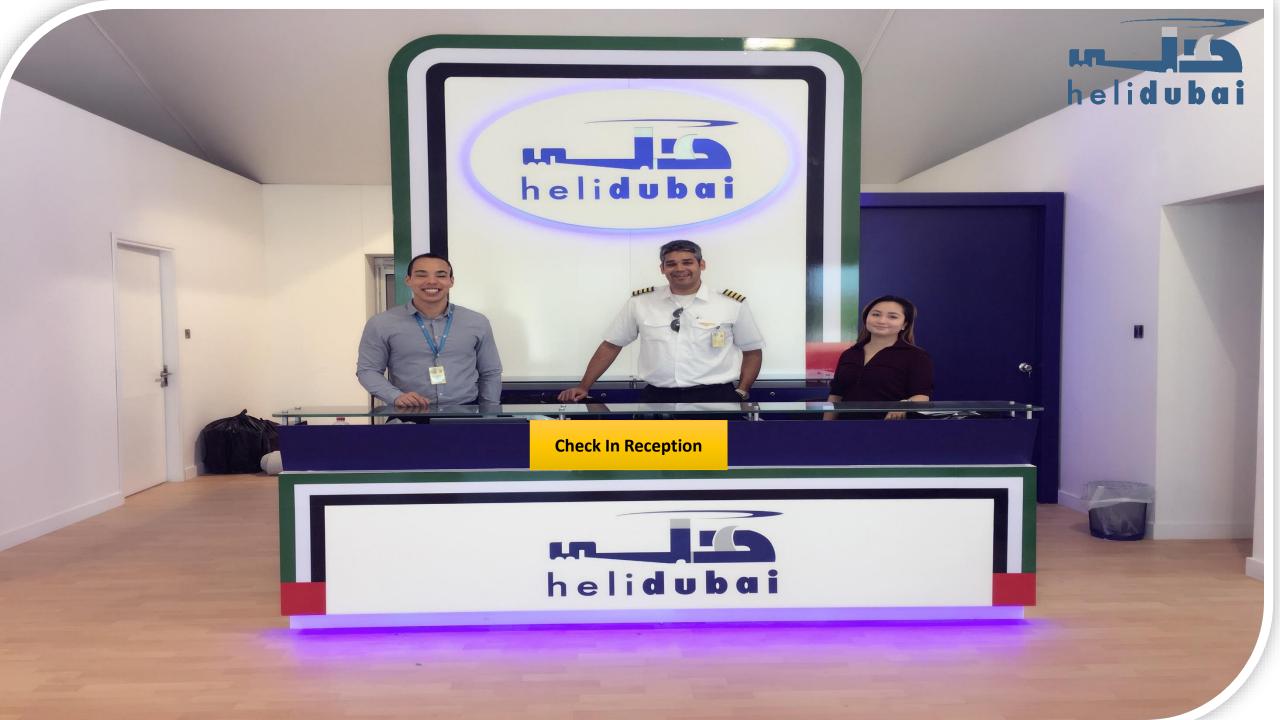

## **Boarding Process:**

1), Kindly provide Your Flight Voucher & ID or Passport Copy to our Checking In Reception.

2), Our team will schedule the timing for your "Safety Briefing", during the same time, kindly have seat and take rest in the Lobby.