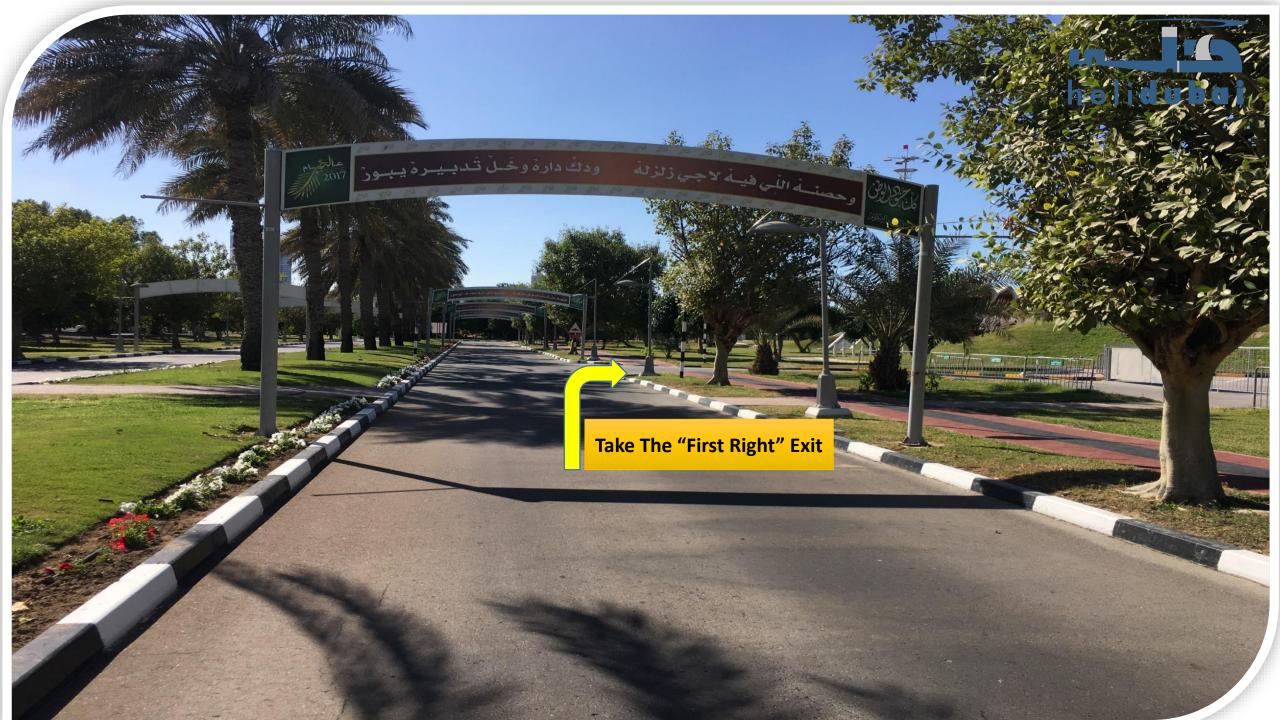

St. A. Of

helidubai

Contra la

Keep Right

×

**Free Parking Area** for Big Bus (which is for more than **30pax bus parking only) – small bus** and 30pax bus can drive the car inside to our "Reception Area" 🙂