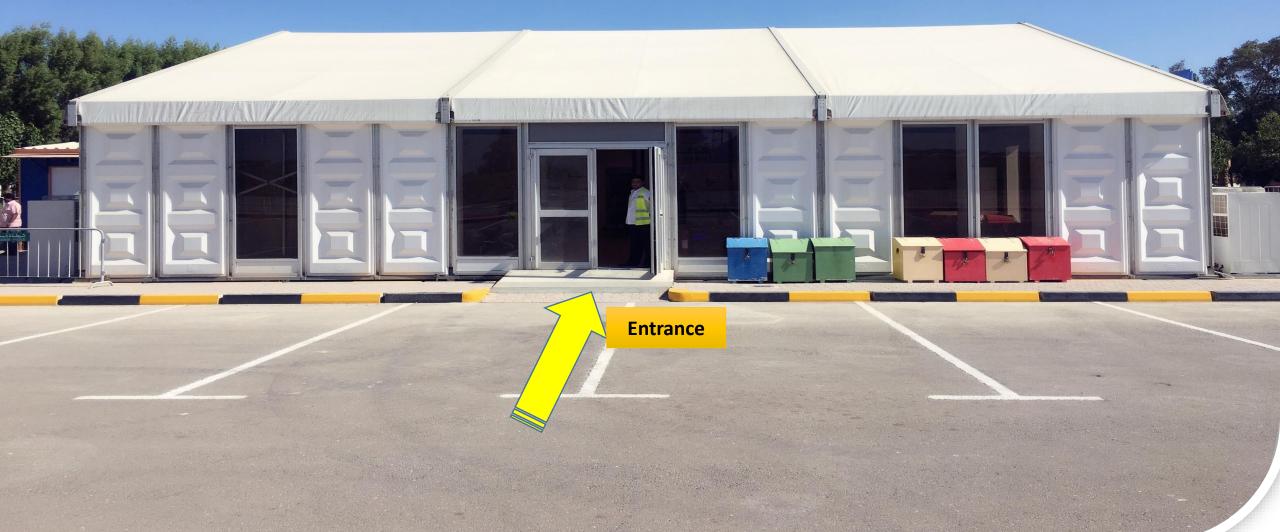

## **Boarding Process:**

1), Kindly provide Your Flight Voucher & ID or Passport Copy to our Checking In Reception.

2), Our team will schedule the timing for your "Safety Briefing", during the same time, kindly have seat and take rest in the Lobby.