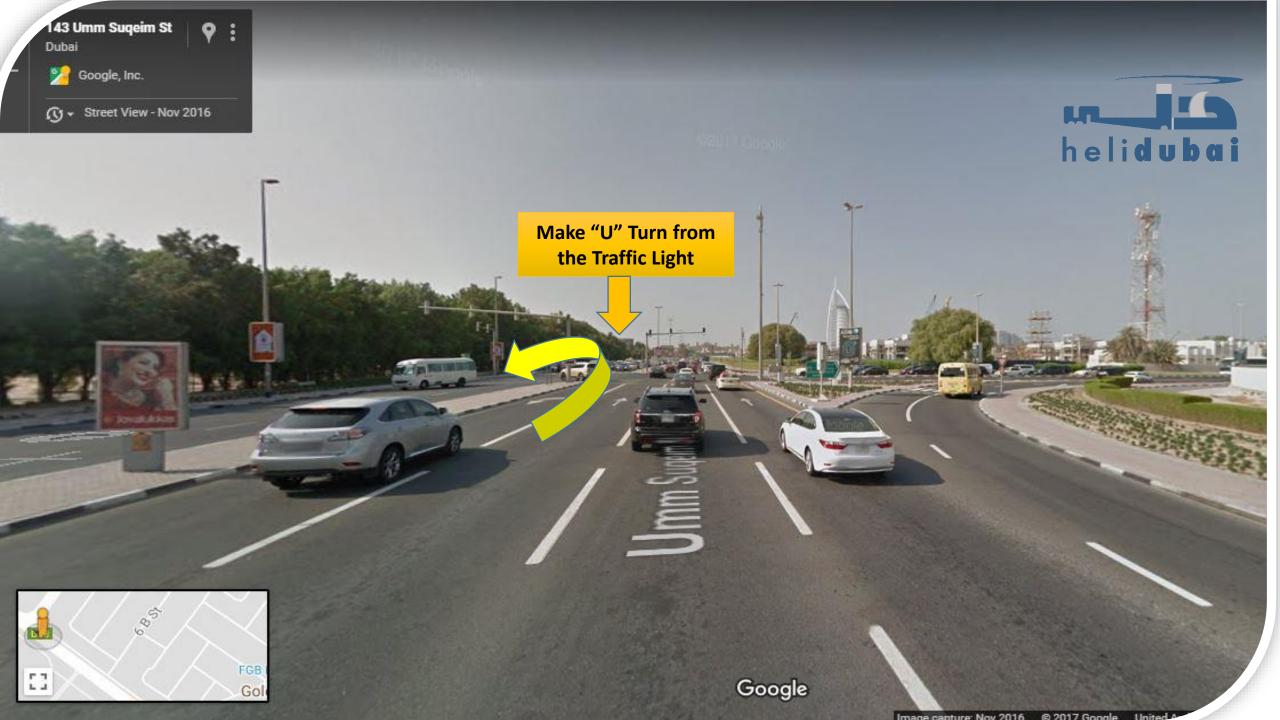

## SUSTANCE IN ALL OF THE EMIRATES

Nate: All passengers MUST arrive 1 HOUR prior to flight time.

M

25

200

Serel St

2700 St

1995