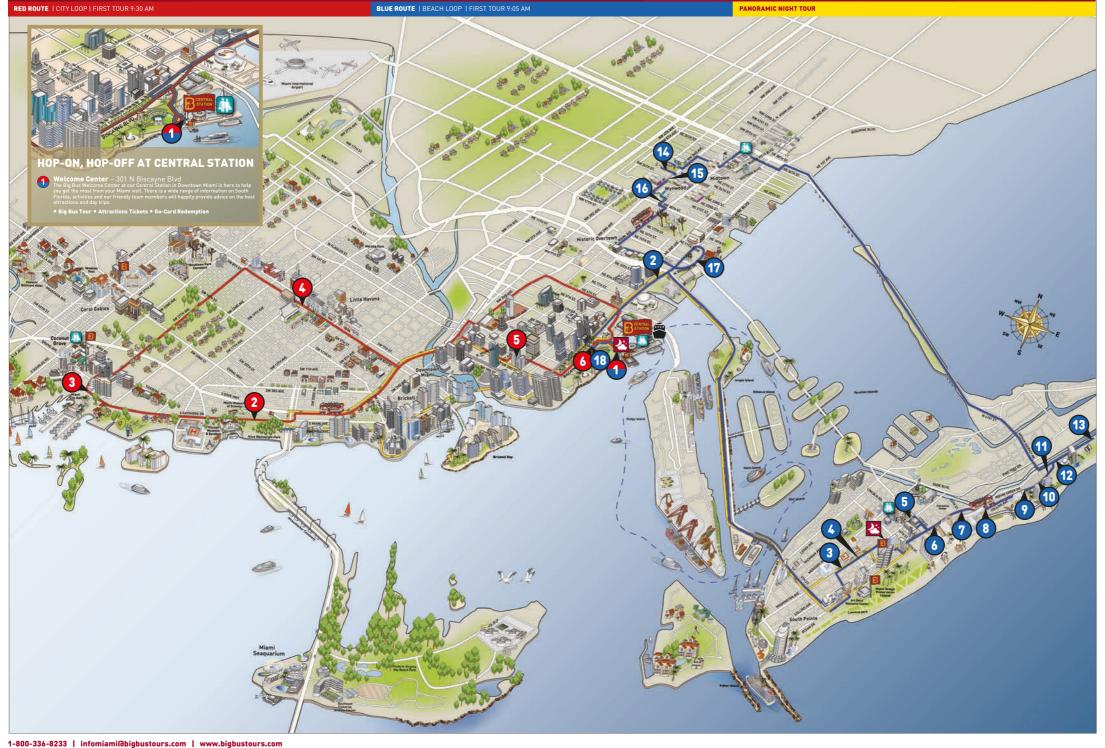

# DISCOVER MIAMI

F

| RED ROUTE            | 4Å. | SHOPPING AREA                       | X | NIGHT TOUR START POINT |
|----------------------|-----|-------------------------------------|---|------------------------|
| BLUE ROUTE           | ٩   | THE MICCOSUKEE EXPERIENCE DEPARTURE |   |                        |
| PANORAMIC NIGHT TOUR | P   | AUTHORIZED TICKET AGENT             |   |                        |

### RED ROUTE - CITY LOOP

|                                                                                                                                                | FIRST BUS | LAST BUS |
|------------------------------------------------------------------------------------------------------------------------------------------------|-----------|----------|
| CENTRAL STATION   BTWN BAYSIDE MARKET PLACE &<br>BAYFRONT PARK (ON THE WATERFRONT)                                                             | 9:30AM    | 4:30PM   |
| VIZCAYA MUSEUM & GARDENS   (CLOSED TUESDAYS/THANKS-<br>GIVING & CHRISTMAS DAY) NW CORNER OF S. MIAMI AVE. &<br>SE 32ND RD. AT THE TROLLEY STOP | 9:48AM    | 4:48PM   |
| COCONUT GROVE   S. BAYSHORE DR. & MARY ST. (METRO STOP)                                                                                        | 9:54AM    | 4:54PM   |
| LITTLE HAVANA - DOMINO PARK   SW 8TH ST. & 15TH AVE. IN<br>FRONT OF DOMINO PARK                                                                | 10:10AM   | 5:10PM   |
| DOWNTOWN MIAMI   SE 1ST ST. BETWEEN SE 1ST AVE. & SE<br>2ND AVE. ACROSS THE STREET FROM LANGFORD HOTEL<br>(METRO STOP)                         | 9:02AM    | 5:22PM   |
| BISCAYNE BLVD   BISCAYNE BLVD & NE 2 ST                                                                                                        | 9:05AM    | 5:25PM   |

## BLUE ROUTE - BEACH LOOP

6 18 8

11

| OTE DEACHEOUT                                                                                                               |           |          |
|-----------------------------------------------------------------------------------------------------------------------------|-----------|----------|
|                                                                                                                             | FIRST BUS | LAST BUS |
| CENTRAL STATION   BTWN BAYSIDE MARKET PLACE & BAYFRONT<br>PARK ( ON THE WATERFRONT).                                        | 9:05AM    | 5:00PM   |
| PEREZ ART MUSEUM   (CLOSED WEDNESDAYS)<br>& FROST MUSEUM OF SCIENCE   (OPEN DAILY) SE CORNER OF<br>BISCAYNE BLVD & 11TH ST. | 9:10AM    | 5:05PM   |
| SOUTH BEACH 1   WASHINGTON AVE. BTWN 9TH & 10TH ST.<br>METRO STOP ACROSS THE STREET FROM HOTEL CHELSEA.                     | 8:53AM    | 5:28PM   |
| SOUTH BEACH 2   NE CORNER OF WASHINGTON AVE. & 13TH ST.                                                                     | 8:55AM    | 5:30PM   |
| LINCOLN ROAD   WASHINGTON AVE. & 17TH ST. (METRO STOP).                                                                     | 8:41AM    | 5:36PM   |
| THE RALEIGH HOTEL   COLLINS AND 18ST.                                                                                       | 8:46AM    | 5:41PM   |
| BASS MUSEUM   SE CORNER OF COLLINS AVE. & 22ND ST.                                                                          | 8:48AM    | 5:43PM   |
| THE RIVIERA   COLLINS AVE. & 24TH ST. (METRO STOP).                                                                         | 8:51AM    | 5:46PM   |
| RIU HOTEL   COLLINS AVE. BTWN 31ST & 32ND ST.                                                                               | 8:53AM    | 5:48PM   |
| MOSAIC AT MIAMI BEACH   COLLINS AVE. & 38TH ST.IN FRONT<br>OF THE MOSAIC, CATTY-CORNER FROM HOTEL CROYDON.                  | 8:55AM    | 5:50PM   |
| HOLIDAY INN MIAMI BEACH   COLLINS AVE. BTWN 43RD ST. & 44TH ST.                                                             | 8:57AM    | 5:52PM   |
| FONTAINEBLEAU HOTEL   COLLINS AVE. & 44TH ST.<br>(METRO STOP)                                                               | 8:59AM    | 5:54PM   |
| MIAMI BEACH RESORT & SPA   COLLINS AVE. & 48TH ST.<br>(METRO STOP)                                                          | 9:01AM    | 5:56PM   |
| WYNWOOD WALLS   SW CORNER OF NW 26TH ST. & NW 2ND AVE.                                                                      | 9:03AM    | 5:58PM   |
| WYNWOOD MAIN STREET   NW 2 AVE & NW 22 LN.                                                                                  | 9:26AM    | 6:21PM   |
| MIAMI SUPER CAR ROOMS   NW 1ST CT. & NW 20TH ST.                                                                            | 9:31AM    | 6:26PM   |
| TRINITY CATHEDRAL   464 NE 16TH ST, MIAMI, FL 33132                                                                         | 9:40AM    | 6:35PM   |
| BISCAYNE BLVD   BISCAYNE BLVD & 2ND ST                                                                                      | 9:48AM    | 6:43PM   |

#### **PANORAMIC NIGHT TOUR LOCATIONS & TIMES**

#### Señor Frog's 1450 Collins Ave Big Bus Central Station Stop 1

The departure times for the Night Tour are stated on your Big Bus Ticket. For more information on times or to purchase tickets, please speak to a member of our staff.