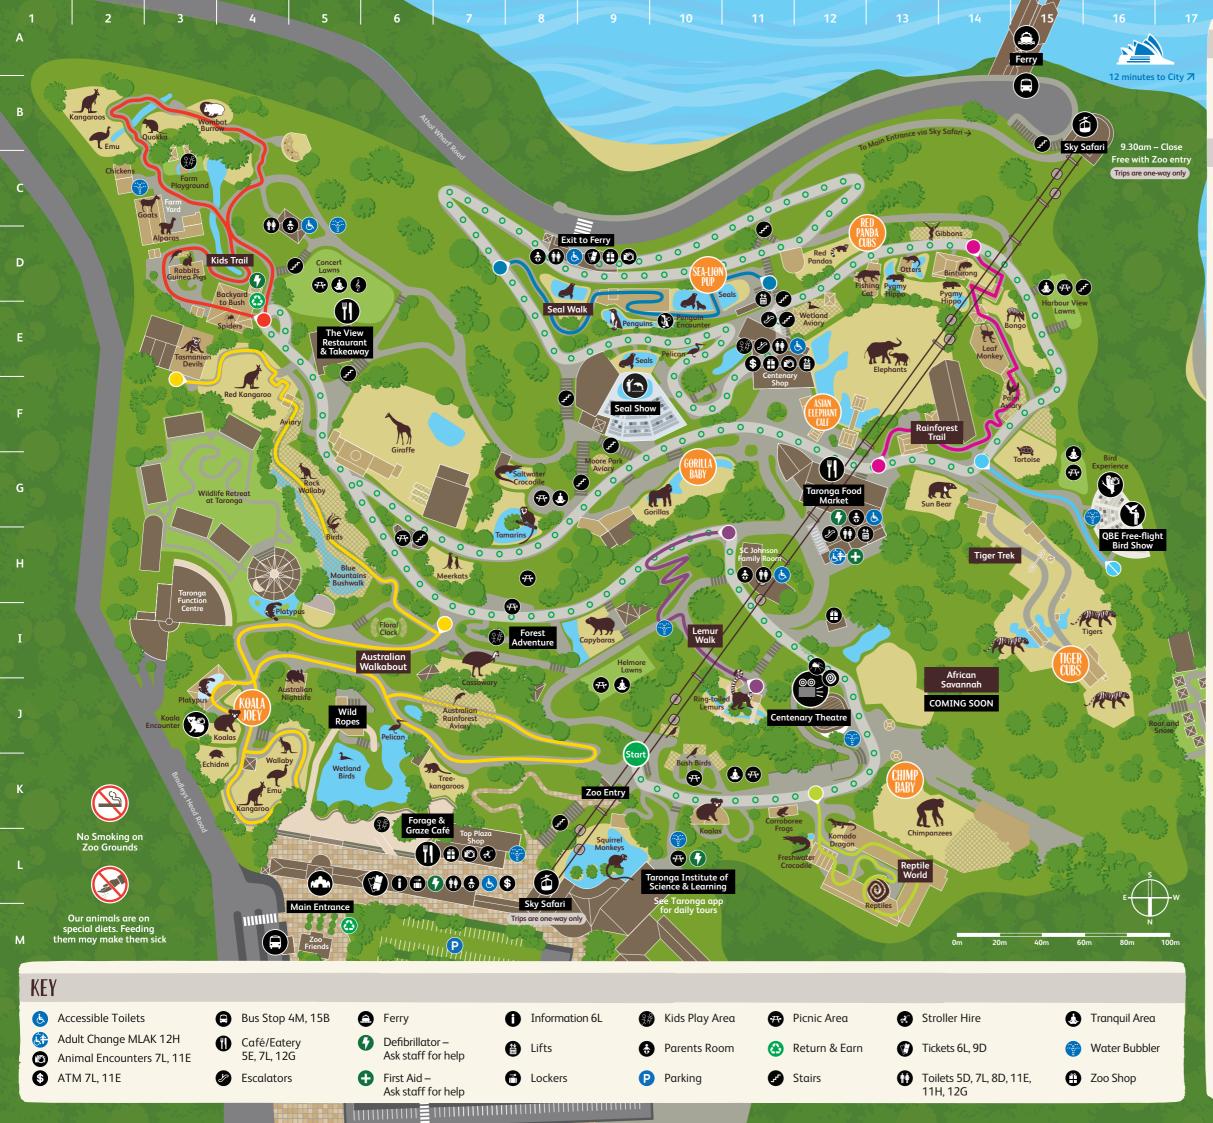

## **GETTING AROUND**

The best way to see the Zoo is to follow the green rings on this map. Explore the different trails and experience a show, talk or encounter.

Main Path O O O O Trails

SHOWS, TALKS and ENCOUNTERS