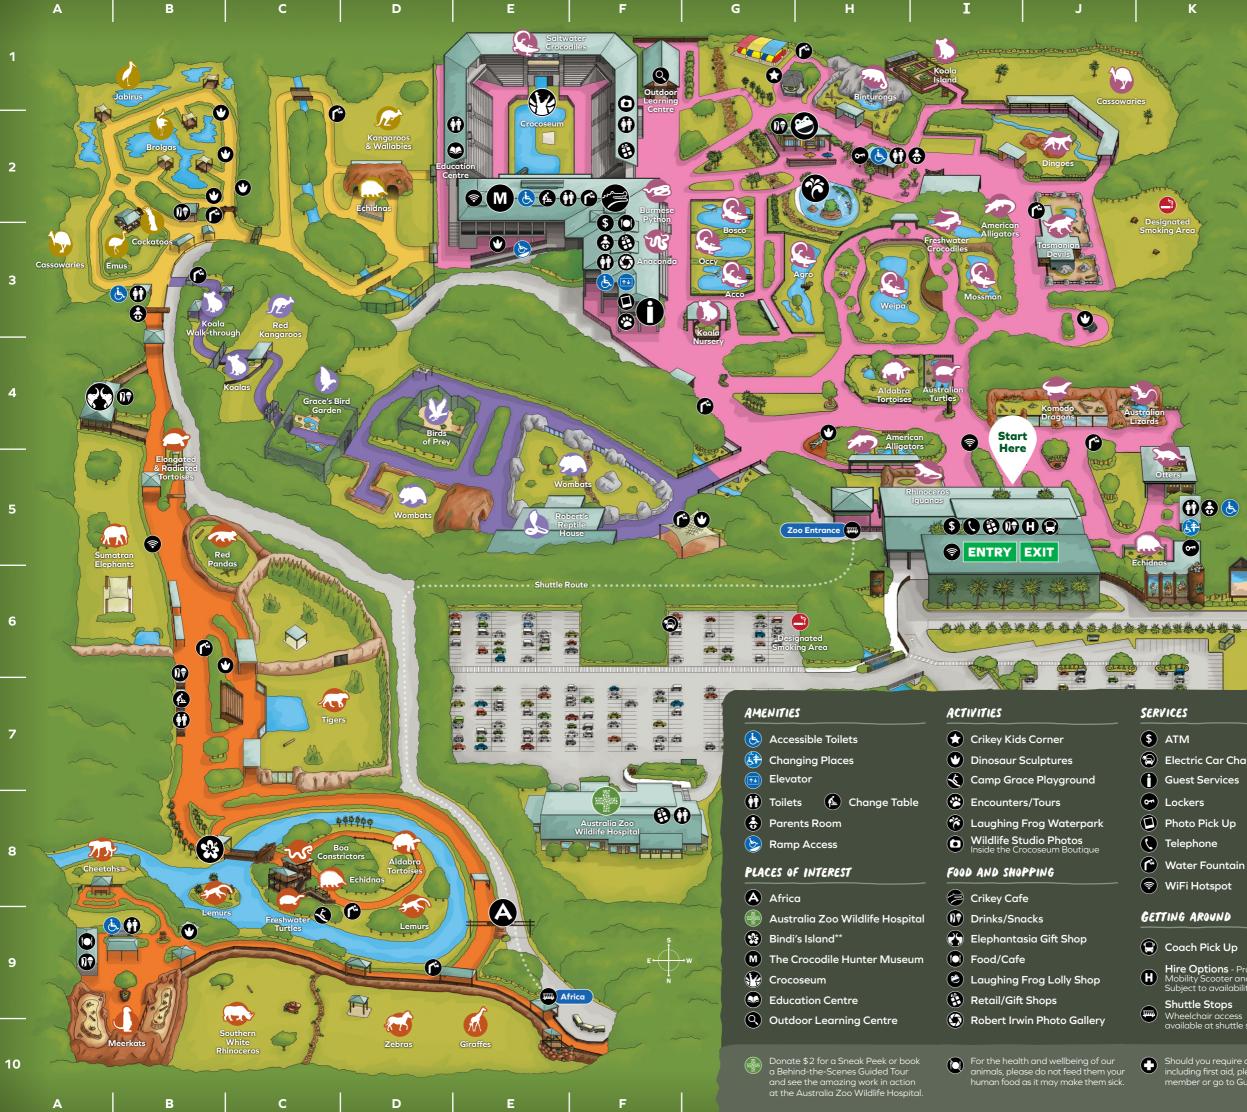

## EXPLORE AUSTRALIA ZOO!

## ANIMALS

|                      | American Alligators                      | 31         | 4H         |
|----------------------|------------------------------------------|------------|------------|
| N                    | Anaconda - Green                         |            | 3F         |
| ~~~                  | Binturongs                               |            | 1H         |
| ¥                    | Birds of Prey                            |            | 4D         |
| ₹ <b>₩ ₩ ₩ ₩ ₩ ₩</b> | Birds - Grace's Bird Garden              |            | 4C         |
| w                    | Boa Constrictors**                       | 3F         | 8C         |
| 6                    | Brolgas                                  |            | 2A         |
| ۰<br>پې              | Cassowaries                              | <b>3</b> A | <b>1</b> J |
| 75                   | Cheetahs                                 |            | BA         |
| <b>*</b>             | Cockatoos**                              |            | 2B         |
| 7                    | Crocodiles - Freshwater                  |            | 31         |
| Ç,                   | Crocodiles - Saltwater                   | 12         | ЗН         |
| 200                  | Dingoes                                  |            | 2J         |
|                      | Echidnas 5K                              | 2D         | 8C         |
| ATN.                 | Elephants (10am - 4pm)                   |            | 6B         |
| ~                    | Emus                                     |            | 3B         |
| RA                   | Giraffes**                               |            | 9E         |
|                      | <b>lguanas</b> - Rhinoceros              |            | 51         |
| 1                    | Jabirus                                  |            | <b>1</b> B |
| ſ?                   | Kangaroos & Wallabies                    |            | 2D         |
| ſ?                   | Kangaroos - Red                          |            | 3C         |
| <b>%</b>             | Koalas                                   | 36         | 11         |
| 1                    | Koalas - Walk-Through Habitat            | 38         | 3C         |
| ~                    | Komodo Dragons                           |            | <b>4</b> J |
| *                    | Lemurs**                                 |            | 8D         |
| $\mathbf{V}$         | Lizards - Australian                     |            | <b>4K</b>  |
| J                    | Meerkats                                 |            | 9B         |
| <b>)</b>             | Otters                                   |            | 5K         |
| <b>VB</b>            | Python - Burmese                         |            | 2F         |
| 8                    | Python - Reticulated                     |            | 2F         |
|                      | Red Pandas                               |            | 5C         |
| L                    | <b>Reptiles</b> - Robert's Reptile House |            | 5E         |
|                      | Rhinoceros**                             |            | 90         |
| 1                    | Tasmanian Devils                         |            | 3J         |
| 15                   | Tigers**                                 |            | 70         |
| <b>F</b> r           | <b>Tortoises</b> ** - Aldabra            | <b>4H</b>  | 8D         |
| R                    | Tortoises - Elongated & Radiated         |            | 5B         |
| •                    | Turtles - Australian                     |            | 41         |
| •                    | Turtles** - Freshwater                   |            | 80         |
| <b>"</b>             | Wombats                                  | 5D         | 5F         |
| 8                    | Zebras**                                 |            | 9D         |
|                      |                                          |            |            |

\*\*Some of our animals head off to bed at 4.30pm. Be sure to stop by to see them before that time.

For the consideration of other guests and the health of our animals, please use our designated smoking areas.

Should you require any assistance, including first aid, please alert a staff member or go to Guest Services.

- R
- Electric Car Charging

Hire Options - Pram, Wagon Mobility Scooter and Wheelchair Subject to availability.

Wheelchair access available at shuttle stops