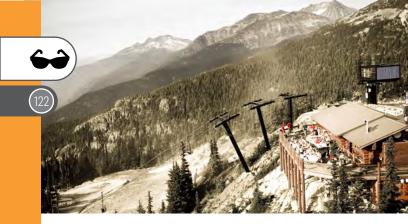

### SALMON BAKE BY ATV OR JEEP

The original Whistler salmon bake at the Crystal Hut. Climb by Jeep or ATV to Whistler's best patio 6,000 ft atop Blackcomb Mountain. Take in the views and enjoy live entertainment as your chef prepares a west coast classic including maple glazed wild BC salmon, local vegetables, fresh salads and a delicious dessert. Treat yourself to a unique dining experience like no other!

www.canadianwilderness.com adventuredesk@canadian01.com (604) 938-1616