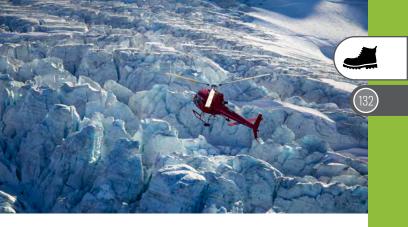

#### **BC EXPERIENCE TOUR**

This popular tour begins with a flight over the Whistler and Blackcomb Mountains, followed by a spectacular flight to Cheakamus Glacier, and takes in the raw volcanic beauty of Black Tusk. For a little more magic, your pilot will touch down on Rainbow Glacier, where you will take an unforgettable 12,000 year walk back in time! This tour combines adventure, education, and a desire to return you won't be able to shake. \$285 per person plus tax. Tour length is approximately 39-minutes.

#### SAVE \$42.75/PERSON ON THIS TOUR

www.blackcombaviation.com info@blackcombaviation.com (604) 938-1700