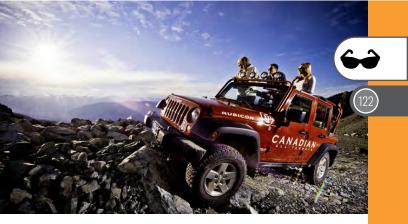

### **BLACKCOMB GLACIER SAFARI JEEP TOURS**

Take a closer look at Blackcomb Mountain on Canadian's Jeep 4×4 Safari! Ascend from Whistler Valley past glacier fed rivers. View bear and other mountain wildlife on the way to the snow-capped Horstman Glacier. Highlight your vacation with Whistler's ultimate 4×4 adventure. Enjoy spectacular views of the Whistler Village and the Coast Mountain Range, as your professional driver navigates Blackcomb's winding trail system.