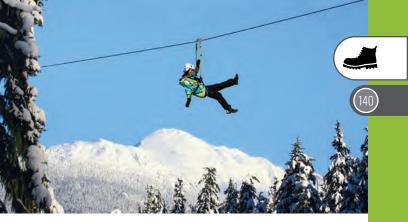

#### ZIPTREK MAMMOTH TOUR

Go big or go home! Perfect for those who have an enlarged appetite for adventure and exhilaration. The ten-zipline Mammoth tour combines both the Bear and Eagle tours, with a delicious meal provided halfway through at our rustic A-frame cabin. You can recharge and take in your awe-inspiring surroundings before moving on to zip the longest and steepest lines of the tour!