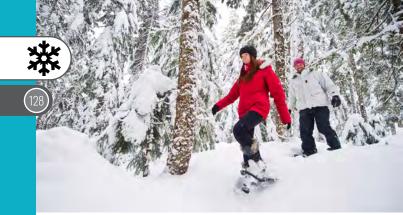

### MEDICINE TRAIL SNOWSHOE TOUR

Travel along an old trapper's path, deep into a special ancient forest full of mystery in the Callaghan Valley. Learn wisdom from the elders, sample healing teas from plants that grow along the Medicine Trail. Stop at an old Trapper's cabin to hear a brief history of the area's traditional uses. Let your imagination go as you gaze upon giant cedar, fir and hemlock trees that provide a canopy high above. Finish back at the caboose for a rejuvenating snack by the fire.