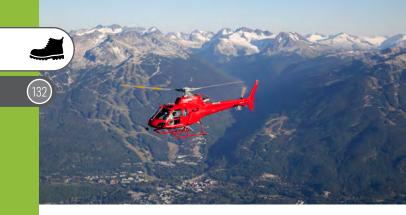

# WHISTLER EXPLORER TOUR

This stunning tour is the perfect introduction to Whistler's local scenery and includes an aerial look at the full expanse of the remarkable Peak 2 Peak Gondola. \$170 per person plus tax.

Tour length is approximately 12-minutes.

SAVE \$50/PERSON ON THIS TOUR

www.blackcombaviation.com info@blackcombaviation.com (604) 938-1700