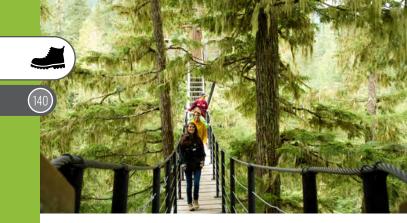

#### ZIPTREK TREETREK TOUR

Discover secrets of the ancient rainforest from your bird's eye view in the treetops of magnificent cedars, hemlocks and firs that are the setting for your guided, interpretive TreeTrek Canopy Walk adventure. TreeTrek guests enjoy an even stronger focus on ecology and sustainability material in the same stunning and inspiring locale. For some, the gentle sway of the suspension bridges offers the same exhilaration as riding a zipline does for others!

#### SAVE UP TO \$6/PERSON ON THIS TOUR

> www.ziptrek.com (604) 935-0001