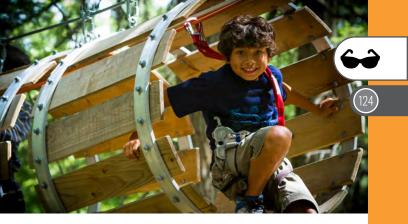

### TREETOP ADVENTURE COURSE

Don a harness and play like a kid again on this incredibly unique aerial tree course. The Treetop Adventure is a challenging and exhilarating way to experience the forest: bridges, rope swings, tight ropes, monkey bars, and ziplines to name just a few! Rise to the challenge and experience the canopy from an elevated perspective.