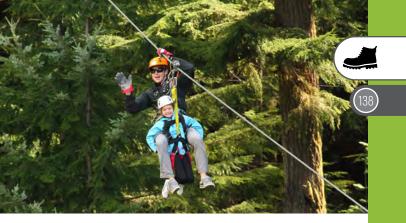

#### **ZIPTREK EAGLE TOUR**

Fly like an eagle over the Fitzsimmons Valley between Whistler and Blackcomb Mountains. This tour is perfect if you've ziplined before or crave an adrenaline rush! Experience spectacular panoramic views of Whistler & Blackcomb Mountains as you cross treetop suspension bridges and sky high viewing platforms that connect the ziplines in the old-growth rainforest. With lift access to the first zipline, this tour starts and ends right in the heart of Whistler Village.

#### SAVE UP TO \$21/PERSON ON THIS TOUR

> www.ziptrek.com (604) 935-0001