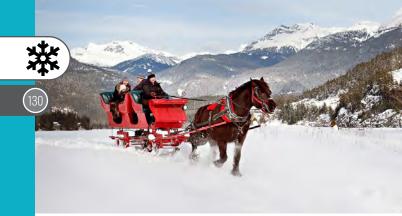

# SCENIC BLACKCOMB MOUNTAIN SLEIGHRIDE

Enjoy a 50-60 minute sleigh tour with amazing views of the lights of Whistler village and make a stop at our cozy cabin to warm up by a crackling wood fire and enjoy a cup of hot chocolate. Your sleigh guide will answer any questions you may have about Whistler and the area.

Our sleighs are designed for comfort with padded bench seats and warm blankets to cozy under.

# SAVE \$9/ADULT & \$5.50/CHILD ON THIS ACTIVITY

Parking Lot #6 (Base 2) on Blackcomb Mountain

www.blackcombsleighrides.com sleighrides@telus.com (604) 932-7631