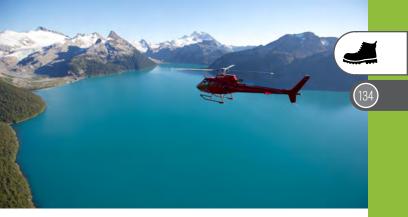

#### **HELI PICNIC**

Your day will start with a scenic flight over Rainbow Glacier before landing at Beverley Lake to enjoy your backcountry picnic. While you enjoy the visual feast, your mountain guide will be preparing a wonderful lunch that will satisfy the heartiest of mountain appetites. We welcome you to join us and spend a little time amidst these dramatic settings and leave with a lasting impression of Whistler's Backcountry. \$630 per person plus tax. Tour length is approximately 4 hours.

### SAVE \$94.50/PERSON ON THIS TOUR

Whistler Creek Lodge 2021 Karen Crescent, Whistler, BC

www.whistlergym.com wcacgym@gmail.com (604) 932-1984