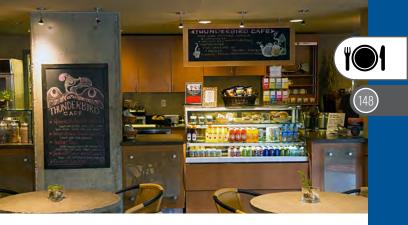

# THUNDERBIRD CAFÉ

Our café menu is inspired by traditional First Nations food and is made with fresh local ingredients. Cozy up with a bowl of Squamish salmon chowder or tuck into a hearty plate of Lil'wat venison chili. Then, soak it all up with a fresh piece of mouthwatering bannock!