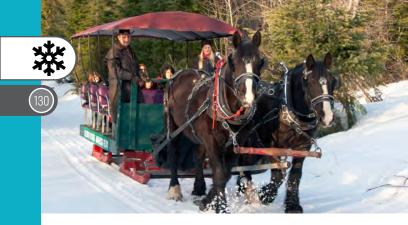

# SCENIC BLACKCOMB MOUNTAIN SLEIGHRIDE

Enjoy a 50-60 minute sleigh tour with amazing views of the lights of Whistler village and make a stop at our cozy cabin to warm up by a crackling wood fire and enjoy a cup of hot chocolate. Your sleigh guide will answer any questions you may have about Whistler and the area.

Our sleighs are designed for comfort with padded bench seats and warm blankets to cozy under.

# SAVE \$9/ADULT & \$5.50/CHILD ON THIS ACTIVITY

Parking Lot #6 (Base 2) on Blackcomb Mountain

www.blackcombsleighrides.com sleighrides@telus.com (604) 932-7631