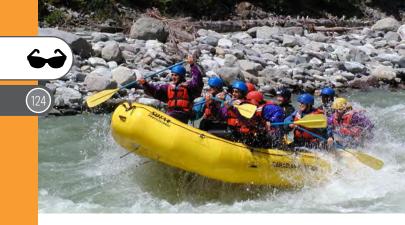

# **FAMILY-FRIENDLY CHEAKAMUS SPLASH** Experience the Excitement of a Family-Friendly Rafting Trip!

The Family-Friendly Cheakamus Splash rafting trip is a half day fun float trip that features small splashy rapids, outstanding scenery and lots of laughs. It's an ideal outdoor activity for families, children, seniors, and anyone looking for a gentle and fun scenic rafting adventure. Our season runs from May 1st -September 30th.

# WET & WILD ELAHO EXHILARATOR

An Exciting Rafting Trip for an Adventure of a Lifetime!

The Wet & Wild Elaho Exhilarator rafting trip is one of our most popular rafting adventures. The scenic outdoor experience is ideal for those looking for a thrilling and exciting rafting trip in British Columbia. Our season runs from May 1st - September 30th.