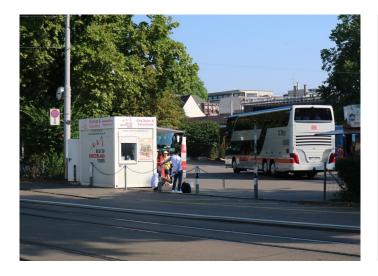

# **ZÜRICH**

Address (for GPS):

Sihlquai Coach Parking Limmatstrasse 4 8005 Zürich

The official departure point for all tours departing from Zürich is the Sihlquai Coach Parking (or Bus Terminal), close to Zürich's main train station.

#### Check-in

Location

Please check in at least 15 minutes prior to tour start at our departure point at the white ticket office marked with "Best of Switzerland Tours" or "City Tours & Excursions".

For the check-in we require your confirmation details and a proof of identity (ID). You can either present your tour voucher printed or electronically (on your smart phone or tablet)

# Arrival by tramway

Take tramway no. 4/6/13 and alight at the stop "Sihlquai / HB". The coach parking is located across the street.

Take a train to Zürich main train station (HB). The departure place is located on the backside of the train station, about 5 – 10 minutes walking distance away. Please direct yourself to track no. 18. This is the last track on the street level. Walk along the track with the tracks to your left and the street to your right until the street turns to the right – follow the street to the right and you will see a restaurant

called "St. Gallerhof", then Hotel Walhalla and a Starbucks

coffee shop. The bus parking is located across the street.