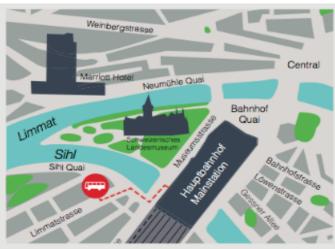

# **ZÜRICH**

Address (for GPS):

Sihlquai Coach Parking Limmatstrasse 4 8005 Zürich

The official departure point for all tours departing from Zürich is the Sihlquai Coach Parking (or Bus Terminal), close to Zürich's main train station.

# Arrival by tramway

Take tramway no. 4/6/13 and alight at the stop "Sihlquai / HB". The coach parking is located across the street.

Take a train to Zürich main train station (HB). The departure place is located on the backside of the train station, about 5 – 10 minutes walking distance away. Please direct yourself to track no. 18. This is the last track on the street level. Walk along the track with the tracks to your left and the street to your right until the street turns to the right – follow the street to the right and you will see a restaurant

called "St. Gallerhof", then Hotel Walhalla and a Starbucks

coffee shop. The bus parking is located across the street.

## Arrival by car

There are several car parks around Sihlquai Coach Parking. Please be aware that they are very expensive and we therefore recommend to arrive by public transport. If you still prefer to arrive by car, we recommend the following car park, which is very close and open 24 hours: *Parkhaus Hauptbahnhof (Sihlquai 41, 8005 Zürich)*. Cross the coach parking towards the main train station, as the ticket office for check-in is located on the other end of the bus parking.