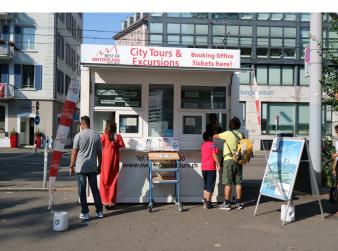

#### Check-in

Location

Please check in at least 15 minutes prior to tour start at our departure point at the white ticket office marked with "Best of Switzerland Tours" or "City Tours & Excursions".

For the check-in we require your confirmation details and a proof of identity (ID). You can either present your tour voucher printed or electronically (on your smart phone or tablet)