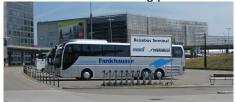

Your guide will arrive by coach and wave a clip board saying "Best of Switzerland Tours" and pick you up there.