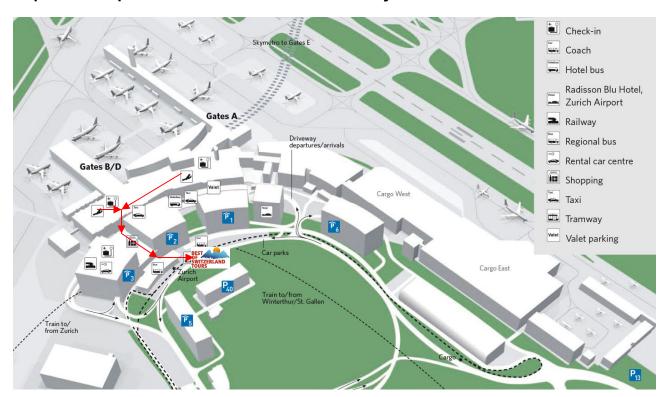

## Directions:

From your arrival hall in terminal 1 or 2 please follow the signs "Regional bus / Tramway":

Once outside the building please look to your left and you will see the coach parking.

Wait at the sign board saying "Reisebus Terminal".

Your guide will arrive by coach and wave a clip board saying "Best of Switzerland Tours" and pick you up there.

## Departure times (April to October only):

09.30 hours for Rhine Falls Excursion 12.15 hours for City Tours

Please take note that your coach is on the road prior to your pick-up and depending on traffic conditions may be a little late. If you make sure to be on time at the sign board, there is no need to worry, our coach will pick you up.