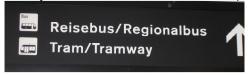

## Directions:

From your arrival hall in terminal 1 or 2 please follow the signs "Regional bus / Tramway":

Once outside the building please look to your left and you will see the coach parking.

Wait at the sign board saying "Reisebus Terminal".

Your guide will arrive by coach and wave a clip board saying "Best of Switzerland Tours" and pick you up there.