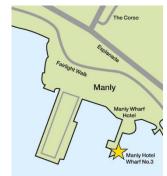

| 6:15                             |                                     | 6:30                     | $\leftrightarrow$ | 7:40                     |                  |                                   | Sat Only                  |
| Operates Year Round        |                                  | Additional services – Saturday only |                          |                   | Additional services N    | lovember – Anril | Additional services May – October |                           |

\_\_\_\_\_





# Part of the Hop On Hop Off Harbour Explorer

The most fun way to explore Sydney Harbour. Grab a 2-day pass including stops at Darling Harbour, Circular Quay, Taronga Zoo, Watsons Bay, Manly, Shark Island, Luna Park, Darling Harbour and Barangaroo.















## Where are we?