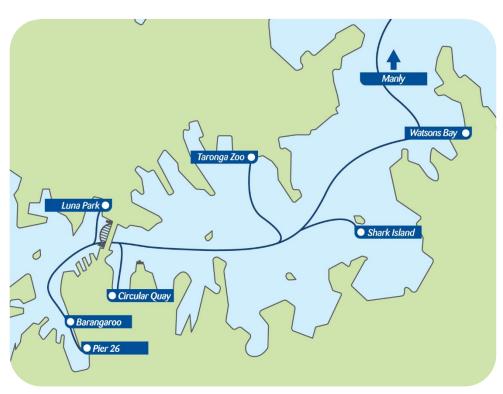

# Part of the Hop On Hop Off Harbour Explorer

The most fun way to explore Sydney Harbour. Grab a 2-day pass including stops at Darling Harbour, Circular Quay, Taronga Zoo, Watsons Bay, Manly, Shark Island, Luna Park, Darling Harbour and Barangaroo.

## Where are we?