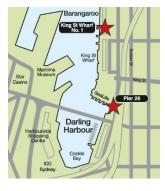

| 6:15                             |                                     | 6:30                     | $\leftrightarrow$ | 7:40                     |                  |                                   | Sat Only                  |
| Operates Year Round        |                                  | Additional services – Saturday only |                          |                   | Additional services N    | lovember – Anril | Additional services May – October |                           |

\_\_\_\_\_





# Part of the Hop On Hop Off Harbour Explorer

The most fun way to explore Sydney Harbour. Grab a 2-day pass including stops at Darling Harbour, Circular Quay, Taronga Zoo, Watsons Bay, Manly, Shark Island, Luna Park, Darling Harbour and Barangaroo.















## Where are we?