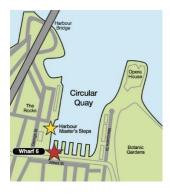

| 6:15                             |                                     | 6:30                     | $\leftrightarrow$ | 7:40                     |                  |                                   | Sat Only                  |
| Operates Year Round        |                                  | Additional services – Saturday only |                          |                   | Additional services N    | lovember – Anril | Additional services May – October |                           |

\_\_\_\_\_





# Part of the Hop On Hop Off Harbour Explorer

The most fun way to explore Sydney Harbour. Grab a 2-day pass including stops at Darling Harbour, Circular Quay, Taronga Zoo, Watsons Bay, Manly, Shark Island, Luna Park, Darling Harbour and Barangaroo.















## Where are we?