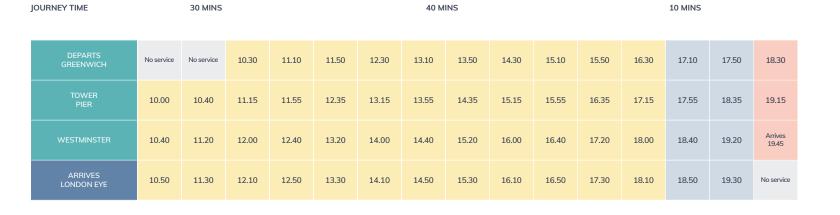

## **TIMETABLE**

## From 1st April 2019 to 31st March 2020 inclusive

Relax and enjoy London from a different view. We offer scheduled services upriver and downriver, between four different piers.

Choose your route and your time, then sit back with a delicious snack or meal. Listen to the live commentary (on most boats) and discover the thrilling stories behind London's most iconic landmarks.