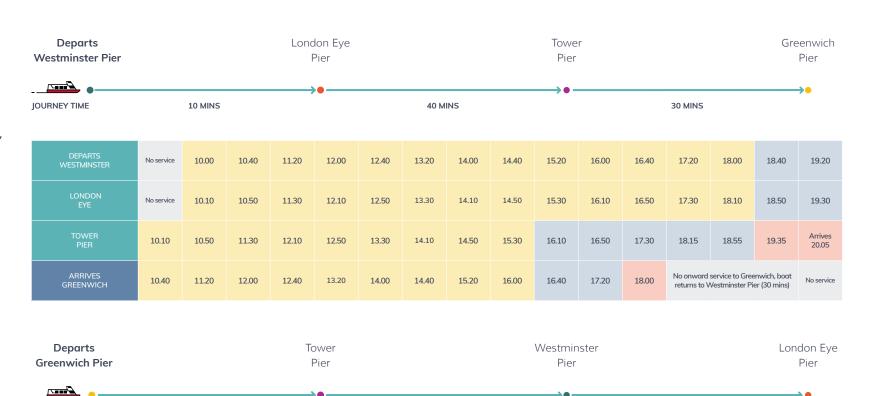

## **TIMETABLE**

## From 1st April 2019 to 31st March 2020 inclusive

Relax and enjoy London from a different view. We offer scheduled services upriver and downriver, between four different piers.

Choose your route and your time, then sit back with a delicious snack or meal. Listen to the live commentary (on most boats) and discover the thrilling stories behind London's most iconic landmarks.