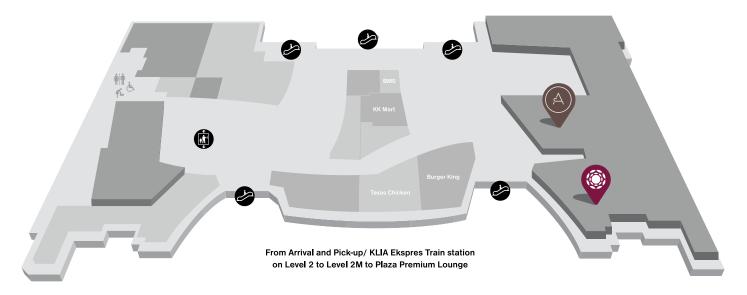

## Location

Level 2M, Gateway@KLIA2, Terminal KLIA2, Kuala Lumpur International Airport (next to Aerotel Kuala Lumpur)

### Location map available on next page

#### **Contact Us**

Tel: +603 8778 0999 Enquiry: <u>klia2pplarr@plaza-network.com</u> Book online: <u>plazapremiumlounge.com</u>

Address: Level 2M, Gateway@KLIA2, Terminal KLIA2, Kuala Lumpur International Airport (next to Aerotel Kuala Lumpur) Landside - The lounge is located within the non-restricted area prior to clearing passport control and for arriving passengers who have left the airport restricted area.