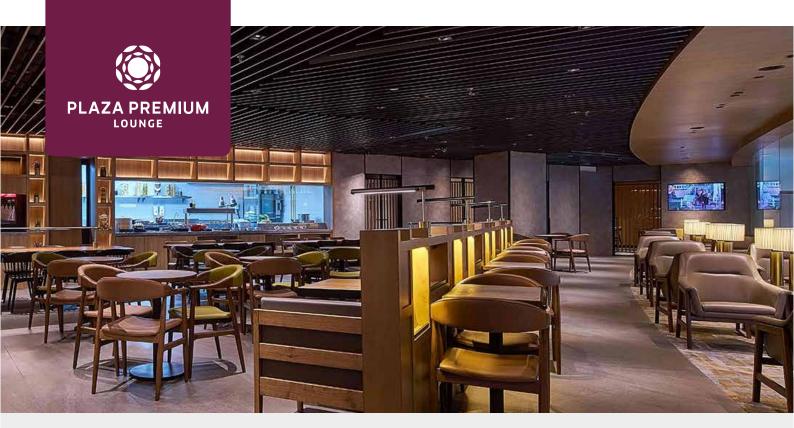

# Plaza Premium Lounge (Next to Aerotel Kuala Lumpur, gateway@klia2) Kuala Lumpur International Airport (Airport Code: KUL)

For information on operating hours click <u>here</u>

## **Services & Facilities**

Food & Beverage

- Offers an array of dining delights from Asian to Continental cuisine
- Vegetarian options available
- Gluten-free options available (upon request)
- Complimentary coffee, tea, soft drink and beer

#### What's More

- Baggage storage (during lounge stay only)
- Accessible washroom
- Wi-Fi
- Electronic newspapers and magazines
- Flight information display
- Wheelchair (on request)
- Meeting room\*
- Printing & photocopying\*