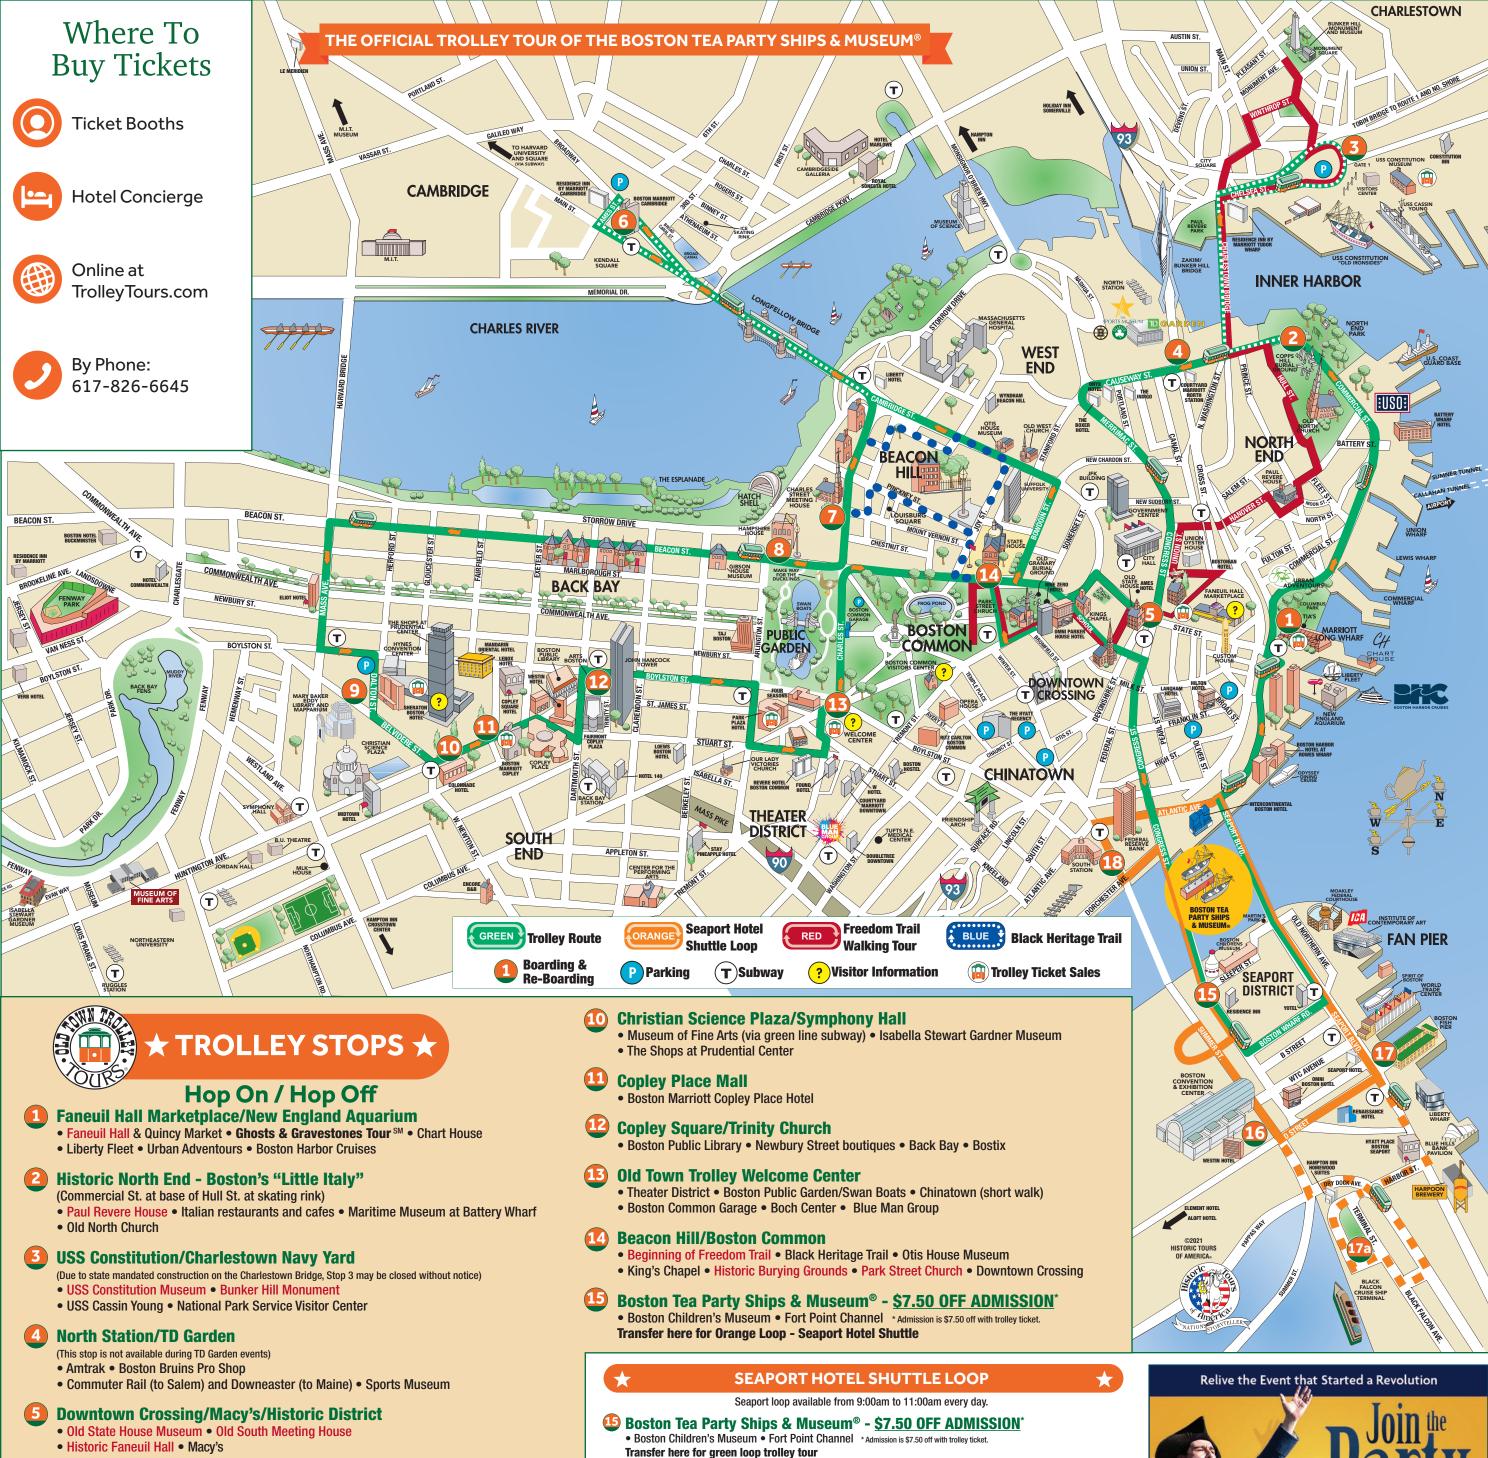

"Where everybody knows your name!"Gibson House Museum

(Due to state mandated construction on the Longfellow Bridge, Stop 6 may be closed without notice)

• Red line subway to Harvard Square • Free shuttle to Cambridgeside Galleria Mall

Historic Houses on Beacon Hill
Mass. General Hospital
Esplanade Park and Hatch Shell

6 Cambridge/M.I.T./Harvard

**Cheers** (The Original)

**Charles Street/Antique Row** 

HTA 03-20 Route subject to change due to traffic conditions • Freedom Trail sights • www.trolleytours.com