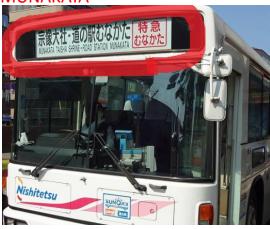

の駅むなかたヵ

③ When you go out 「東 EAST 1b | you will find a post office in front of you. There are several bus stops in front of the post office.

(5) "MUNAKATA-go" departing just at 9:00 am. Don't lose it. At front of **BUS displayed sign as Road Station MUNAKATA** 