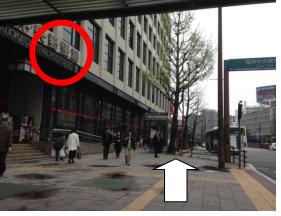

## How to get on the BUS

(1)You can see "mina" shopping **BLD Beside** POSTOFFICE At TENJIN intersection

SUNQパス

が使えます

2 At first, Go into the Tenjin underground shopping mall and look for the exit「東EAST 1 b