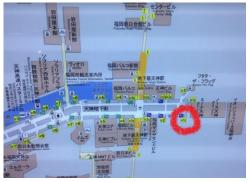

## How to get on the BUS

(1)You can see "mina" shopping **BLD Beside** POSTOFFICE At TENJIN intersection

SUNQパス

が使えます

2 At first, Go into the Tenjin underground shopping mall and look for the exit「東EAST 1 b

の駅むなかたヵ

③ When you go out 「東 EAST 1b | you will find a post office in front of you. There are several bus stops in front of the post office.

(5) "MUNAKATA-go" departing just at 9:00 am. Don't lose it. At front of **BUS displayed sign as Road Station MUNAKATA** 