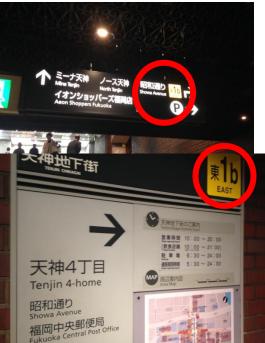

## How to get on the BUS

(1)You can see "mina" shopping **BLD Beside** POSTOFFICE At TENJIN intersection

SUNQパス

が使えます

2 At first, Go into the Tenjin underground shopping mall and look for the exit「東EAST 1 b

の駅むなかたヵ

③ When you go out 「東 EAST 1b | you will find a post office in front of you. There are several bus stops in front of the post office.

(5) "MUNAKATA-go" departing just at 9:00 am. Don't lose it. At front of **BUS displayed sign as Road Station MUNAKATA** 