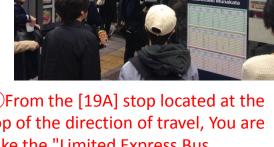

\*WEBページでの

関連販売をお願い

します

(4) From the [19A] stop located at the top of the direction of travel, You are take the "Limited Express Bus (MUNAKATA-go)"